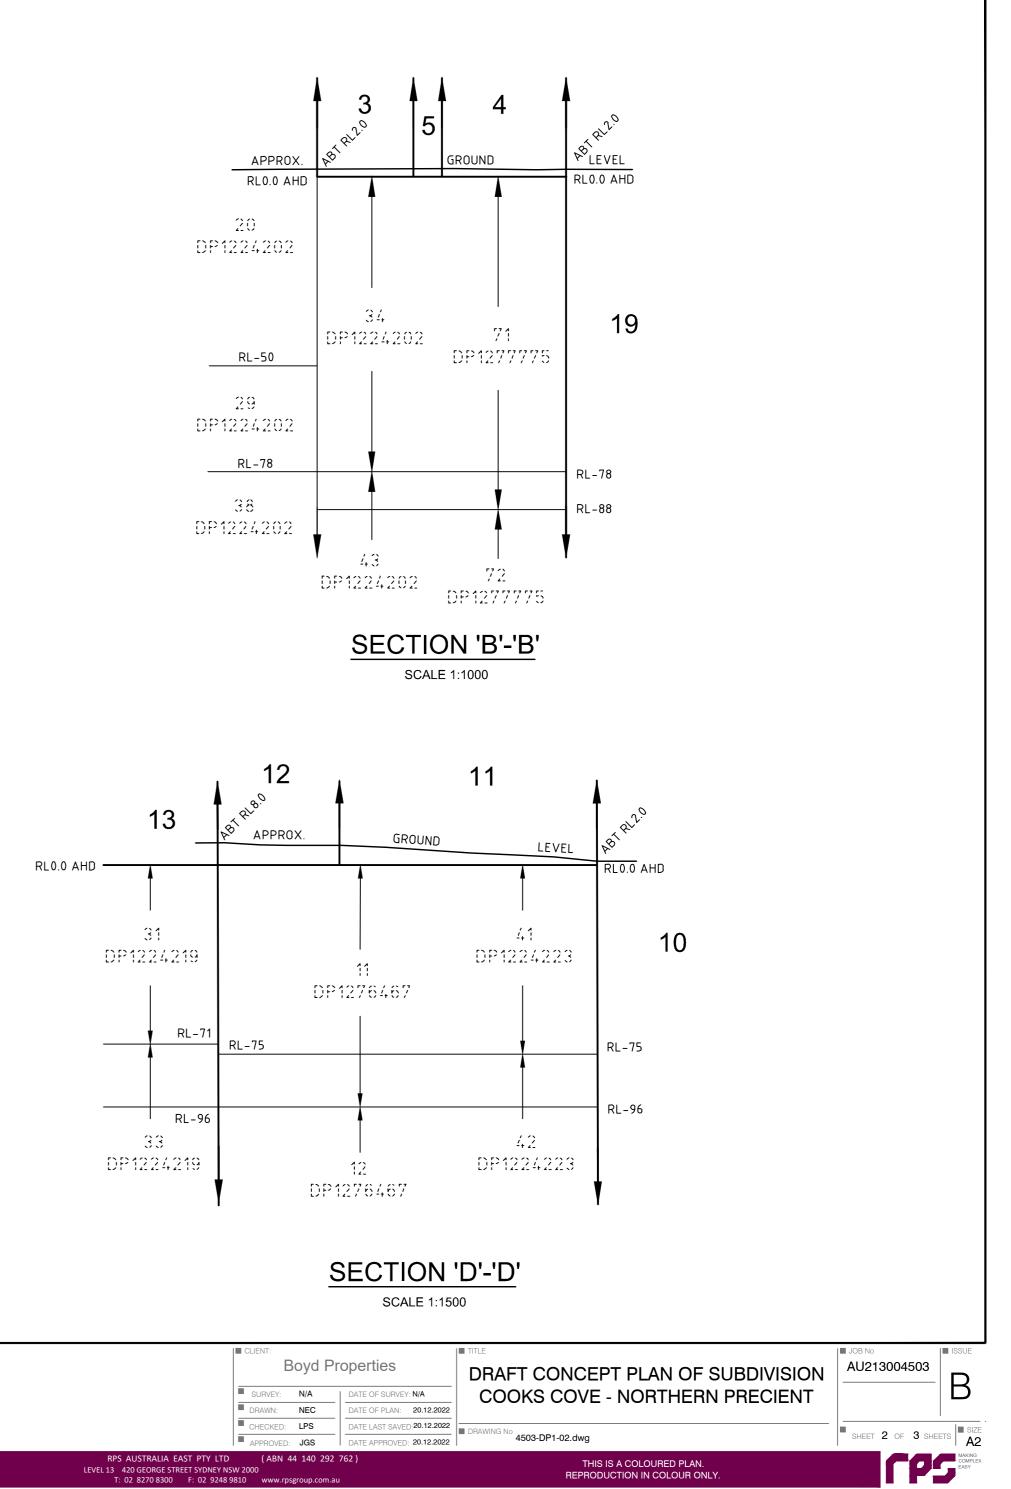

| LOT 2 UNLIMPTED IN HEIGHT & DEPTH EXCEPT FOR THOSE PARTS<br>BEET2.   (SNS) FORTS 10 7 SI NUM INTED IN HEIGHT AND LIMITED<br>IN DEPTH TO R.40. LOT 20   LOT 3 UNLIMPTED IN HEIGHT & LIMITED IN HEIGHT AND LIMITED<br>IN DEPTH TO R.40.   LOT 4 UNLIMPTED IN HEIGHT & LIMITED IN DEPTH TO A<br>HORIZONTAL PLANE AT RL0. 85 SHOWN ON SECTION '0'-D'<br>ON SHEET 2.   LOT 4 UNLIMPTED IN HEIGHT & LIMITED IN DEPTH TO A<br>HORIZONTAL PLANE AT RL0. 85 SHOWN ON SECTION '0'-D'<br>ON SHEET 2.   LOT 5 UNLIMPTED IN HEIGHT & LIMITED IN DEPTH TO A<br>HORIZONTAL PLANE AT RL0. 95 SHOWN ON SECTION '0'-D'<br>ON SHEET 2.   LOT 6 UNLIMPTED IN HEIGHT & LIMITED IN DEPTH TO A<br>HORIZONTAL PLANE AT RL0. 95 SHOWN ON SECTION '0'-D'<br>ON SHEET 2.   LOT 7 UNLIMITED IN HEIGHT & LIMITED IN DEPTH TO A<br>HORIZONTAL PLANE AT RL0. 95 SHOWN ON SECTION '0'-D'<br>ON SHEET 2.   LOT 6 UNLIMITED IN HEIGHT & LIMITED IN DEPTH TO A<br>HORIZONTAL PLANE AT RL0. 95 SHOWN ON SECTION '0'-D'<br>ON SHEET 2.   LOT 1 UNLIMITED IN HEIGHT & LIMITED IN DEPTH TO A<br>HORIZONTAL PLANE AT RL0. 95 SHOWN ON SECTION '0'-D'<br>ON SHEET 2.   LOT 1 UNLIMITED IN HEIGHT & LIMITED IN DEPTH TO A<br>HORIZONTAL PLANE AT RL0. 95 SHOWN ON SECTION '0'-D'<br>ON SHEET 2.   LOT 11 UNLIMITED IN HEIGHT & LIMITED IN DEPTH TO A<br>HORIZONTAL PLANE AT RL0. 95 SHOWN ON SECTION '0'-D'<br>ON SHEET 2.   LOT 11 UNLIMITED IN HEIGHT & LIMITED IN DEPTH TO A<br>HORIZONTAL PLANE AT RL0. 95 SHOWN ON SECTION '0'-D'<br>ON SHEET 2.   LOT 11 U                                                                                                                                                                                                                                                                                                                                                                                                                                                                                                                                                                                                                                                                                                                 |        | (SN2) DENOTES LOT 1 IS UNLIMITED IN HEIGHT AND LIMITED<br>IN DEPTH TO -RL42.<br>(SN3) DENOTES LOT 1 IS UNLIMITED IN HEIGHT AND LIMITED<br>IN DEPTH TO RL0.                                               |        | DESIGNATED (SN11) AND SHOWN IN SECTION 'A'-'A' O<br>SHEET 2.<br>(SN1) DENOTES LOT 19 IS UNLIMITED IN HEIGHT AND<br>LIMITED IN DEPTH TO RL0. |
|----------------------------------------------------------------------------------------------------------------------------------------------------------------------------------------------------------------------------------------------------------------------------------------------------------------------------------------------------------------------------------------------------------------------------------------------------------------------------------------------------------------------------------------------------------------------------------------------------------------------------------------------------------------------------------------------------------------------------------------------------------------------------------------------------------------------------------------------------------------------------------------------------------------------------------------------------------------------------------------------------------------------------------------------------------------------------------------------------------------------------------------------------------------------------------------------------------------------------------------------------------------------------------------------------------------------------------------------------------------------------------------------------------------------------------------------------------------------------------------------------------------------------------------------------------------------------------------------------------------------------------------------------------------------------------------------------------------------------------------------------------------------------------------------------------------------------------------------------------------------------------------------------------------------------------------------------------------------------------------------------------------------------------------------------------------------------------------------------------------------------------------------------------------------------------------------------------------------------------------|--------|----------------------------------------------------------------------------------------------------------------------------------------------------------------------------------------------------------|--------|---------------------------------------------------------------------------------------------------------------------------------------------|
| (SN6) DENOTES LOT 2.15 UNLIMITED IN HEIGHT AND LIMITED   IOT 21 UNLIMITED IN HEIGHT & LIMITED IN DEPTH TO A<br>HORIZONTAL PLANE AT RUD AS SHOWN ON SECTION 19-19<br>ON SHEET 2.   IOT 4 UNLIMITED IN HEIGHT & LIMITED IN DEPTH TO A<br>HORIZONTAL PLANE AT RUD AS SHOWN ON SECTION 19-19<br>ON SHEET 2.   IOT 4 UNLIMITED IN HEIGHT & LIMITED IN DEPTH TO A<br>HORIZONTAL PLANE AT RUD AS SHOWN ON SECTION 19-19<br>ON SHEET 2.   IOT 5 UNLIMITED IN HEIGHT & LIMITED IN DEPTH TO A<br>HORIZONTAL PLANE AT RUD AS SHOWN ON SECTION 19-19<br>ON SHEET 2.   IOT 6 UNLIMITED IN HEIGHT & LIMITED IN DEPTH TO A<br>HORIZONTAL PLANE AT RUD AS SHOWN ON SECTION 19-19<br>ON SHEET 2.   IOT 7 UNLIMITED IN HEIGHT & LIMITED IN DEPTH TO A<br>HORIZONTAL PLANE AT RUD AS SHOWN ON SECTION 19-19<br>ON SHEET 2.   IOT 8 UNLIMITED IN HEIGHT & LIMITED IN DEPTH TO A<br>HORIZONTAL PLANE AT RUD AS SHOWN ON SECTION 19-19<br>ON SHEET 2.   IOT 1 UNLIMITED IN HEIGHT & LIMITED IN DEPTH TO A<br>HORIZONTAL PLANE AT RUD AS SHOWN ON SECTION 19-19<br>ON SHEET 2.   IOT 1 UNLIMITED IN HEIGHT & LIMITED IN DEPTH TO A<br>HORIZONTAL PLANE AT RUD AS SHOWN ON SECTION 19-19<br>ON SHEET 2.   IOT 1 UNLIMITED IN HEIGHT & LIMITED IN DEPTH TO A<br>HORIZONTAL PLANE AT RUD AS SHOWN ON SECTION 19-19<br>ON SHEET 2.   IOT 1 UNLIMITED IN HEIGHT & LIMITED IN DEPTH TO A<br>HORIZONTAL PLANE AT RUD AS SHOWN ON SECTION 19-19<br>ON SHEET 2.   IOT 12 UNLIMITED IN HEIGHT A LIMITED IN DEPTH TO A<br>HORIZONTAL PLANE AT RUD AS SHOWN ON SECTION 19-19<br>ON SHEET 2.                                                                                                                                                                                                                                                                                                                                                                                                                                                                                                                                                                                                                                                                               | LOT 2  | DESIGNATED (SN6) AND SHOWN IN SECTION 'A'-'A' ON                                                                                                                                                         | LOT 20 |                                                                                                                                             |
| HORIZONTAL PLANE AT RL0 AS SHOWN ON SECTION 19-19'   L074 UNINIMITED IN HEIGHT & LIMITED IN DEPTH TO A<br>HORIZONTAL PLANE AT RL0 AS SHOWN ON SECTION 19-19'   L075 UNLIMITED IN HEIGHT & LIMITED IN DEPTH TO A<br>HORIZONTAL PLANE AT RL0 AS SHOWN ON SECTION 19-19'   L076 UNLIMITED IN HEIGHT & LIMITED IN DEPTH TO A<br>HORIZONTAL PLANE AT RL0 AS SHOWN ON SECTION 19-19'   L076 UNLIMITED IN HEIGHT & LIMITED IN DEPTH TO A<br>HORIZONTAL PLANE AT RL0 AS SHOWN ON SECTION 19-19'   L077 UNLIMITED IN HEIGHT & LIMITED IN DEPTH TO A<br>HORIZONTAL PLANE AT RL0 AS SHOWN ON SECTION 19-19'   L077 UNLIMITED IN HEIGHT & LIMITED IN DEPTH TO A<br>HORIZONTAL PLANE AT RL0 AS SHOWN ON SECTION 19-19'   L077 UNLIMITED IN HEIGHT & LIMITED IN DEPTH TO A<br>HORIZONTAL PLANE AT RL0 AS SHOWN ON SECTION 19-19'   L0719 UNLIMITED IN HEIGHT & LIMITED IN DEPTH TO A<br>HORIZONTAL PLANE AT RL0 AS SHOWN ON SECTION 19-19'   L0711 UNLIMITED IN HEIGHT & LIMITED IN DEPTH TO A<br>HORIZONTAL PLANE AT RL0 AS SHOWN ON SECTION 19-19'   L0711 UNLIMITED IN HEIGHT & LIMITED IN DEPTH TO A<br>HORIZONTAL PLANE AT RL0 AS SHOWN ON SECTION 19-19'   L0713 UNLIMITED IN HEIGHT & LIMITED IN DEPTH TO A<br>HORIZONTAL PLANE AT RL0 AS SHOWN ON SECTION 19-19'   L0713 UNLIMITED IN HEIGHT & LIMITED IN DEPTH TO A<br>HORIZONTAL PLANE AT RL0 AS SHOWN ON SECTION 19-19'   L0713 UNLIMITED IN HEIGHT & LIMITED IN HEIGHT AND<br>LIMITED IN DEPTH TO RL0.   L0714                                                                                                                                                                                                                                                                                                                                                                                                                                                                                                                                                                                                                                                                                                                                                                           |        | (SN6) DENOTES LOT 2 IS UNLIMITED IN HEIGHT AND LIMITED                                                                                                                                                   | LOT 21 |                                                                                                                                             |
| HORIZONTAL PLANE AT RLD AS SHOWN ON SECTION 10-10'   ON SHEET 2.   LOT 5 UNLIMITED IN HEIGHT & LIMITED IN DEPTH TO A<br>HORIZONTAL PLANE AT RLD AS SHOWN ON SECTION 10-10'   ON SHEET 2.   LOT 6 UNLIMITED IN HEIGHT & LIMITED IN DEPTH TO A<br>HORIZONTAL PLANE AT RLD AS SHOWN ON SECTION 10-10'   ON SHEET 2.   LOT 7 UNLIMITED IN HEIGHT & LIMITED IN DEPTH TO A<br>HORIZONTAL PLANE AT RLD AS SHOWN ON SECTION 10-10'   LOT 7 UNLIMITED IN HEIGHT & LIMITED IN DEPTH   LOT 9 UNLIMITED IN HEIGHT & LIMITED IN DEPTH   LOT 10 UNLIMITED IN HEIGHT & LIMITED IN DEPTH   LOT 11 UNLIMITED IN HEIGHT & LIMITED IN DEPTH   LOT 12 UNLIMITED IN HEIGHT & LIMITED IN DEPTH TO A<br>HORIZONTAL PLANE AT RLD AS SHOWN ON SECTION 10-10'<br>ON SHEET 2.   LOT 11 UNLIMITED IN HEIGHT & LIMITED IN DEPTH TO A<br>HORIZONTAL PLANE AT RLD AS SHOWN ON SECTION 10-10'<br>ON SHEET 2.   LOT 12 UNLIMITED IN HEIGHT & LIMITED IN DEPTH TO A<br>HORIZONTAL PLANE AT RLD AS SHOWN ON SECTION 10-10'<br>ON SHEET 2.   LOT 13 UNLIMITED IN HEIGHT & LIMITED IN DEPTH TO A<br>HORIZONTAL PLANE AT RLD AS SHOWN ON SECTION 10-10'<br>ON SHEET 2.   LOT 13 UNLIMITED IN HEIGHT & LIMITED IN HEIGHT AND<br>LIMITED IN DEPTH TO RLD.   LOT 14 UNLIMITED IN HEIGHT & LIMITED IN HEIGHT AND<br>LIMITED IN DEPTH TO RLD.   LOT 14 UNLIMITED IN HEIGHT & LIMITED IN HEIGHT                                                                                                                                                                                                                                                                                                                                                                                                                                                                                                                                                                                                                                                                                                                                                                                                                                                                                    | LOT 3  | HORIZONTAL PLANE AT RL0 AS SHOWN ON SECTION 'B'-'B'                                                                                                                                                      |        |                                                                                                                                             |
| HORIZONTAL PLANE AT RUD AS SHOWN ON SECTION 'D'-D'<br>ON SHEET 2.   LOT 6 UALIMITED IN HEIGHT & LIMITED IN DEPTH TO A<br>HORIZONTAL PLANE AT RUD AS SHOWN ON SECTION 'D'-D'<br>ON SHEET 2.   LOT 7 UNILIMITED IN HEIGHT & LIMITED IN DEPTH TO A<br>HORIZONTAL PLANE AT RUD AS SHOWN ON SECTION 'D'-D'<br>ON SHEET 2.   LOT 8 UNILIMITED IN HEIGHT & LIMITED IN DEPTH   LOT 9 UNILIMITED IN HEIGHT & LIMITED IN DEPTH   LOT 9 UNILIMITED IN HEIGHT & LIMITED IN DEPTH   LOT 10 UNILIMITED IN HEIGHT & LIMITED IN DEPTH TO A<br>HORIZONTAL PLANE AT RUD AS SHOWN ON SECTION 'D'-D'<br>ON SHEET 2.   LOT 10 UNILIMITED IN HEIGHT & LIMITED IN DEPTH TO A<br>HORIZONTAL PLANE AT RUD AS SHOWN ON SECTION 'D'-D'<br>ON SHEET 2.   LOT 11 UNILIMITED IN HEIGHT & LIMITED IN DEPTH TO A<br>HORIZONTAL PLANE AT RUD AS SHOWN ON SECTION 'D'-D'<br>ON SHEET 2.   LOT 12 UNILIMITED IN HEIGHT & LIMITED IN DEPTH TO A<br>HORIZONTAL PLANE AT RUD AS SHOWN ON SECTION 'D'-D'<br>ON SHEET 2.   LOT 13 UNILIMITED IN HEIGHT & LIMITED IN DEPTH TO A<br>HORIZONTAL PLANE AT RUD AS SHOWN IN SECTION 'D'-D'<br>ON SHEET 2.   LOT 14 UNILIMITED IN HEIGHT & LIMITED IN HEIGHT AND<br>LIMITED IN DEPTH TO RUD.   LOT 14 UNILIMITED IN HEIGHT & LIMITED IN DEPTH   LOT 14 UNILIMITED IN HEIGHT & LIMITED IN DEPTH TO<br>RUD.   LOT 14 UNILIMITED IN HEIGHT & LIMITED IN HEIGHT AND<br>LIMITED IN DEPTH TO RUD.   LOT 15 UNILIMITED IN                                                                                                                                                                                                                                                                                                                                                                                                                                                                                                                                                                                                                                                                                                                                                                                                                    | LOT 4  | HORIZONTAL PLANE AT RL0 AS SHOWN ON SECTION 'D'-'D'                                                                                                                                                      | ]      |                                                                                                                                             |
| HORIZONTAL PLANE AT RLO AS SHOWN ON SECTION 'D'-D'<br>ON SHEET 2.   LOT 7 UNLIMITED IN HEIGHT & LIMITED IN DEPTH TO A<br>HORIZONTAL PLANE AT RLO AS SHOWN ON SECTION 'D'-D'<br>ON SHEET 2.   LOT 8 UNLIMITED IN HEIGHT & LIMITED IN DEPTH   LOT 9 UNLIMITED IN HEIGHT & LIMITED IN DEPTH   LOT 9 UNLIMITED IN HEIGHT & LIMITED IN DEPTH   LOT 10 UNLIMITED IN HEIGHT & LIMITED IN DEPTH   LOT 11 UNLIMITED IN HEIGHT & LIMITED IN DEPTH TO A<br>HORIZONTAL PLANE AT RLO AS SHOWN ON SECTION 'D'-D'<br>ON SHEET 2.   LOT 11 UNLIMITED IN HEIGHT & LIMITED IN DEPTH TO A<br>HORIZONTAL PLANE AT RLO AS SHOWN ON SECTION 'D'-D'<br>ON SHEET 2.   LOT 12 UNLIMITED IN HEIGHT & LIMITED IN DEPTH TO A<br>HORIZONTAL PLANE AT RLO AS SHOWN ON SECTION 'D'-D'<br>ON SHEET 2.   LOT 13 UNLIMITED IN HEIGHT & LIMITED IN DEPTH TO A<br>HORIZONTAL PLANE AT RLO AS SHOWN ON SECTION 'D'-D'<br>ON SHEET 2.   LOT 13 UNLIMITED IN HEIGHT & DEPTH EXCEPT FOR THOSE PARTS<br>DESIGNATED (SN7) & (SN8) AND SHOWN IN SECTION 'D'-D'<br>ON SHEET 2.   LOT 14 UNLIMITED IN HEIGHT & NULIMITED IN HEIGHT AND<br>LIMITED IN DEPTH FOR QUE.   LOT 14 UNLIMITED IN HEIGHT & DEPTH EXCEPT FOR THOSE PARTS<br>DESIGNATED (SN9) & (SN10) AND SHOWN IN SECTION 'D'-D'<br>ON SHEET 2.   LOT 14 UNLIMITED IN HEIGHT & DEPTH EXCEPT FOR THOSE PARTS<br>DESIGNATED (SN9) & (SN10) AND SHOWN IN SECTION 'D'-D'<br>ON SHEET 2.   LOT 14 UNLIMITED IN HEIGHT & DEPTH EXCEPT FOR THOSE PARTS<br>DESIGNAT                                                                                                                                                                                                                                                                                                                                                                                                                                                                                                                                                                                                                                                                                                                                                                 | LOT 5  | HORIZONTAL PLANE AT RL0 AS SHOWN ON SECTION 'D'-'D'                                                                                                                                                      | ]      |                                                                                                                                             |
| HORIZONTAL PLANE AT RLD AS SHOWN ON SECTION 'D'-D'<br>ON SHEET 2.   LOT 8 UNLIMITED IN HEIGHT & LIMITED IN DEPTH   LOT 9 UNLIMITED IN HEIGHT & LIMITED IN DEPTH   LOT 10 UNLIMITED IN HEIGHT & LIMITED IN DEPTH TO A<br>HORIZONTAL PLANE AT RLD AS SHOWN ON SECTION 'D'-D'<br>ON SHEET 2.   LOT 11 UNLIMITED IN HEIGHT & LIMITED IN DEPTH TO A<br>HORIZONTAL PLANE AT RLD AS SHOWN ON SECTION 'D'-D'<br>ON SHEET 2.   LOT 12 UNLIMITED IN HEIGHT & LIMITED IN DEPTH TO A<br>HORIZONTAL PLANE AT RLD AS SHOWN ON SECTION 'D'-D'<br>ON SHEET 2.   LOT 12 UNLIMITED IN HEIGHT & LIMITED IN DEPTH TO A<br>HORIZONTAL PLANE AT RLD AS SHOWN ON SECTION 'D'-D'<br>ON SHEET 2.   LOT 13 UNLIMITED IN HEIGHT & LIMITED IN DEPTH TO A<br>HORIZONTAL PLANE AT RLD AS SHOWN IN SECTION 'D'-D'<br>ON SHEET 2.   LOT 13 UNLIMITED IN HEIGHT & DEPTH EXCEPT FOR THOSE PARTS<br>DESIGNATED (SN7) & (SN8) AND SHOWN IN SECTION 'D'-D'<br>ON SHEET 2.   LOT 14 UNLIMITED IN HEIGHT & DEPTH HEIGHT AND<br>LIMITED IN DEPTH TO RLD.   LOT 14 UNLIMITED IN HEIGHT & LIMITED IN HEIGHT AND<br>LIMITED IN DEPTH TO RLD.   LOT 15 UNLIMITED IN HEIGHT & LIMITED IN HEIGHT AND<br>LIMITED IN DEPTH TO RLD.   LOT 16 UNLIMITED IN HEIGHT & DIND SHOWN IN SECTION D'-D'<br>ON SHEET 2.   LOT 16 UNLIMITED IN HEIGHT & LIMITED IN HEIGHT AND<br>LIMITED IN DEPTH TO RLD.   LOT 16 UNLIMITED IN HEIGHT & DIND SHOWN IN SECTION D'-D'<br>ON SHEET 2.   LOT 16                                                                                                                                                                                                                                                                                                                                                                                                                                                                                                                                                                                                                                                                                                                                                                                                       | LOT 6  | HORIZONTAL PLANE AT RL0 AS SHOWN ON SECTION 'D'-'D'                                                                                                                                                      | ]      |                                                                                                                                             |
| LOT 9 UNLIMITED IN HEIGHT & LIMITED IN DEPTH<br>LOT 10 UNLIMITED IN HEIGHT & LIMITED IN DEPTH TO A<br>HORIZONTAL PLANE AT RLO AS SHOWN ON SECTION 'D'-D'<br>ON SHEET 2.<br>LOT 11 UNLIMITED IN HEIGHT & LIMITED IN DEPTH TO A<br>HORIZONTAL PLANE AT RLO AS SHOWN ON SECTION 'D'-D'<br>ON SHEET 2.<br>LOT 12 UNLIMITED IN HEIGHT & LIMITED IN DEPTH TO A<br>HORIZONTAL PLANE AT RLO AS SHOWN ON SECTION 'D'-D'<br>ON SHEET 7.<br>LOT 13 UNLIMITED IN HEIGHT & SHOWN ON SECTION 'D'-D'<br>ON SHEET 7.<br>LOT 13 UNLIMITED IN HEIGHT & DEPTH EXCEPT FOR THOSE PARTS<br>DESIGNATED (SNG) AND SHOWN IN SECTION 'D'-D'<br>ON SHEET 7.<br>LOT 13 UNLIMITED IN HEIGHT & DEPTH EXCEPT FOR THOSE PARTS<br>DESIGNATED (SNG) AND SHOWN IN SECTION 'D'-D'<br>ON SHEET 7.<br>LOT 14 UNLIMITED IN HEIGHT & LIMITED IN HEIGHT AND<br>LIMITED IN DEPTH TO RLO.<br>LOT 14 UNLIMITED IN HEIGHT & LIMITED IN DEPTH<br>LOT 15 UNLIMITED IN HEIGHT & DEPTH FOR THOSE PARTS<br>DESIGNATED (SNG) & (SNG) AND SHOWN IN SECTION 'D'-D'<br>ON SHEET 7.<br>(SNG) DENOTES LOT 13 IS UNLIMITED IN HEIGHT AND<br>LIMITED IN DEPTH TO RLO.<br>LOT 14 UNLIMITED IN HEIGHT & LIMITED IN HEIGHT AND<br>LIMITED IN DEPTH TO RLO.<br>(SNG) DENOTES LOT 15 IS UNLIMITED IN HEIGHT AND<br>LIMITED IN DEPTH TO RLO.<br>LOT 16 UNLIMITED IN HEIGHT & DEPTH EXCEPT FOR THOSE PARTS<br>DESIGNATED (SNG) & (SNG) AND SHOWN IN SECTION 'D'-D'<br>ON SHEET 7.<br>(SNG) DENOTES LOT 15 IS UNLIMITED IN HEIGHT AND<br>LIMITED IN DEPTH TO RLO.<br>LOT 16 UNLIMITED IN HEIGHT & DEPTH EXCEPT FOR THOSE PARTS<br>DESIGNATED (SNG) & (SNG) AND SHOWN IN SECTION D'-D'<br>ON SHEET 7.<br>(SNG) DENOTES LOT 15 IS UNLIMITED IN HEIGHT AND<br>LIMITED IN DEPTH TO RLO.<br>LOT 16 UNLIMITED IN HEIGHT & DEPTH EXCEPT FOR THOSE PARTS<br>DESIGNATED (SNG),<br>(SNG) DENOTES LOT 16 IS UNLIMITED IN HEIGHT AND<br>LIMITED IN DEPTH TO RLO.<br>LOT 16 UNLIMITED IN HEIGHT & DEPTH EXCEPT FOR THOSE PARTS<br>DESIGNATED (SNG).<br>(SNG) DENOTES LOT 16 IS UNLIMITED IN HEIGHT AND<br>LIMITED IN DEPTH TO RLO.<br>LOT 16 UNLIMITED IN HEIGHT & DEPTH EXCEPT FOR THOSE PARTS<br>DESIGNATED (SNG).<br>(SNG) DENOTES LOT 16 IS UNLIMITED IN HEIGHT AND<br>LIMITED IN DEPTH TO RLO.<br>LOT 17 UNLIMIT | LOT 7  | HORIZONTAL PLANE AT RL0 AS SHOWN ON SECTION 'D'-'D'                                                                                                                                                      | ]      |                                                                                                                                             |
| LOT 10 UNLIMITED IN HEIGHT & LIMITED IN DEPTH TO A<br>HORIZONTAL PLANE AT RLD AS SHOWN ON SECTION 'D'-D'<br>ON SHEET 2.<br>LOT 11 UNLIMITED IN HEIGHT & LIMITED IN DEPTH TO A<br>HORIZONTAL PLANE AT RLD AS SHOWN ON SECTION 'D'-D'<br>ON SHEET 2.<br>LOT 12 UNLIMITED IN HEIGHT & LIMITED IN DEPTH TO A<br>HORIZONTAL PLANE AT RLD AS SHOWN ON SECTION 'D'-D'<br>ON SHEET 2.<br>LOT 13 UNLIMITED IN HEIGHT & DEPTH EXCEPT FOR THOSE PARTS<br>DESIGNATED (SN7) & (SN8) AND SHOWN IN SECTION 'D'-D'<br>ON SHEET 2.<br>LOT 13 UNLIMITED IN HEIGHT & DEPTH EXCEPT FOR THOSE PARTS<br>DESIGNATED (SN7) & (SN8) AND SHOWN IN SECTION 'D'-D'<br>ON SHEET 2.<br>LOT 14 UNLIMITED IN HEIGHT & UNLIMITED IN HEIGHT AND<br>LIMITED IN DEPTH TO RL0.<br>(SN8) DENOTES LOT 13 IS UNLIMITED IN HEIGHT AND<br>LIMITED IN DEPTH TO RL0.<br>(SN8) DENOTES LOT 15 IS UNLIMITED IN HEIGHT AND<br>LIMITED IN HEIGHT & LIMITED IN HEIGHT AND<br>LIMITED IN HEIGHT & DEPTH EXCEPT FOR THOSE PARTS<br>DESIGNATED (SN9) & (SN10) AND SHOWN IN SECTION 'D'-D'<br>ON SHEET 2.<br>(SN8) DENOTES LOT 15 IS UNLIMITED IN HEIGHT AND<br>LIMITED IN DEPTH TO RL0.<br>(SN10) DENOTES LOT 15 IS UNLIMITED IN HEIGHT AND<br>LIMITED IN DEPTH TO RL0.<br>(SN10) DENOTES LOT 15 IS UNLIMITED IN HEIGHT AND<br>LIMITED IN DEPTH TO RL0.<br>(SN10) DENOTES LOT 15 IS UNLIMITED IN HEIGHT AND<br>LIMITED IN DEPTH TO RL0.<br>(SN30) DENOTES LOT 15 IS UNLIMITED IN HEIGHT AND<br>LIMITED IN DEPTH TO RL0.<br>(SN30) DENOTES LOT 15 IS UNLIMITED IN HEIGHT AND<br>LIMITED IN DEPTH TO RL0.<br>(SN30) DENOTES LOT 15 IS UNLIMITED IN HEIGHT AND<br>LIMITED IN DEPTH TO RL0.<br>(SN30) DENOTES LOT 15 IS UNLIMITED IN HEIGHT AND<br>LIMITED IN DEPTH TO RL0.<br>(LOT 16 UNLIMITED IN HEIGHT & DEPTH EXCEPT FOR THOSE PARTS<br>DESIGNATED (SN3), (SN30) DENOTES LOT 16 IS UNLIMITED IN HEIGHT AND<br>LIMITED IN DEPTH TO RL0.<br>(LOT 17 UNLIMITED IN HEIGHT & LIMITED IN HEIGHT AND<br>LIMITED IN DEPTH TO RL0.                                                                                                                                                                                                                                                                 | LOT 8  | UNLIMITED IN HEIGHT & LIMITED IN DEPTH                                                                                                                                                                   | ]      |                                                                                                                                             |
| HORIZONTAL PLANE AT RL0 AS SHOWN ON SECTION 'D'-D'<br>ON SHEET 2.   LOT 11 UNLIMITED IN HEIGHT & LIMITED IN DEPTH TO A<br>HORIZONTAL PLANE AT RL0 AS SHOWN ON SECTION 'D'-D'<br>ON SHEET 2.   LOT 12 UNLIMITED IN HEIGHT & LIMITED IN DEPTH TO A<br>HORIZONTAL PLANE AT RL0 AS SHOWN ON SECTION 'D'-D'<br>ON SHEET 2.   LOT 13 UNLIMITED IN HEIGHT & LIMITED IN DEPTH FOR THOSE PARTS<br>DESIGNATED (SN9) & (SN8) AND SHOWN IN SECTION 'D'-D'<br>ON SHEET 2.   LOT 13 UNLIMITED IN HEIGHT & DEPTH EXCEPT FOR THOSE PARTS<br>DESIGNATED (SN9) & (SN8) AND SHOWN IN SECTION 'D'-D'<br>ON SHEET 2.   LOT 14 UNLIMITED IN DEPTH TO RL0.   LOT 14 UNLIMITED IN DEPTH TO RL0.   LOT 14 UNLIMITED IN HEIGHT & DEPTH EXCEPT FOR THOSE PARTS<br>DESIGNATED (SN9) & (SN10) AND SHOWN IN SECTION 'D'-D'<br>ON SHEET 2.   LOT 14 UNLIMITED IN HEIGHT & DEPTH EXCEPT FOR THOSE PARTS<br>DESIGNATED (SN9) & (SN10) AND SHOWN IN SECTION 'D'-D'<br>ON SHEET 2.   LOT 15 UNLIMITED IN HEIGHT & DEPTH AND<br>LIMITED IN DEPTH TO RL0.   LOT 16 UNLIMITED IN HEIGHT & DEPTH EXCEPT FOR THOSE PARTS<br>DESIGNATED (SN9) DENOTES LOT 16 IS UNLIMITED IN HEIGHT AND<br>LIMITED IN DEPTH TO RL0.   LOT 16 UNLIMITED IN HEIGHT & DEPTH EXCEPT FOR THOSE PARTS<br>DESIGNATED (SN3) DENOTES LOT 16 IS UNLIMITED IN HEIGHT AND<br>LIMITED IN DEPTH TO RL0.   LOT 16 UNLIMITED IN HEIGHT & DEPTH EXCEPT FOR THOSE PARTS<br>DESIGNATED (SN3) DENOTES LOT 16 IS UNLIMITED IN HEIGHT AND<br>LIMITED IN DEPTH TO RL0.   LOT 16 UNLIMITED IN HEIGHT & LI                                                                                                                                                                                                                                                                                                                                                                                                                                                                                                                                                                                                                                                                                                               | LOT 9  | UNLIMITED IN HEIGHT & LIMITED IN DEPTH                                                                                                                                                                   | ]      |                                                                                                                                             |
| HORIZONTAL PLANE AT RL0 AS SHOWN ON SECTION 'D'-D'<br>ON SHEET 2.<br>LOT 12 UNLIMITED IN HEIGHT & LIMITED IN DEPTH TO A<br>HORIZONTAL PLANE AT RL0 AS SHOWN ON SECTION 'D'-D'<br>ON SHEET 2.<br>LOT 13 UNLIMITED IN HEIGHT & DEPTH EXCEPT FOR THOSE PARTS<br>DESIGNATED (SN7) & (SN8) AND SHOWN IN SECTION 'D'-D'<br>ON SHEET 2.<br>(SN7) DENOTES LOT 13 IS UNLIMITED IN HEIGHT AND<br>LIMITED IN DEPTH TO RL0.<br>(SN8) DENOTES LOT 13 IS UNLIMITED IN HEIGHT AND<br>LIMITED IN DEPTH TO RL0.<br>LOT 14 UNLIMITED IN HEIGHT & LIMITED IN DEPTH<br>LOT 15 UNLIMITED IN HEIGHT & DEPTH EXCEPT FOR THOSE PARTS<br>DESIGNATED (SN9) & (SN10) AND SHOWN IN SECTION 'D'-D'<br>ON SHEET 2.<br>(SN9) DENOTES LOT 15 IS UNLIMITED IN HEIGHT AND<br>LIMITED IN DEPTH TO RL0.<br>LOT 15 UNLIMITED IN HEIGHT & DEPTH EXCEPT FOR THOSE PARTS<br>DESIGNATED (SN9) & (SN10) AND SHOWN IN SECTION 'D'-D'<br>ON SHEET 2.<br>(SN9) DENOTES LOT 15 IS UNLIMITED IN HEIGHT AND<br>LIMITED IN DEPTH TO RL0.<br>LOT 16 UNLIMITED IN HEIGHT & DEPTH EXCEPT FOR THOSE PARTS<br>DESIGNATED (SN3).<br>(SN3) DENOTES LOT 16 IS UNLIMITED IN HEIGHT AND<br>LIMITED IN DEPTH TO RL0.<br>LOT 16 UNLIMITED IN HEIGHT & DEPTH EXCEPT FOR THOSE PARTS<br>DESIGNATED (SN3).<br>(SN3) DENOTES LOT 16 IS UNLIMITED IN HEIGHT AND<br>LIMITED IN DEPTH TO RL0.<br>LOT 16 UNLIMITED IN HEIGHT & DEPTH EXCEPT FOR THOSE PARTS<br>DESIGNATED (SN3).<br>(SN3) DENOTES LOT 16 IS UNLIMITED IN HEIGHT AND<br>LIMITED IN DEPTH TO RL0.                                                                                                                                                                                                                                                                                                                                                                                                                                                                                                                                                                                                                                                                                                                                             | LOT 10 | HORIZONTAL PLANE AT RL0 AS SHOWN ON SECTION 'D'-'D'                                                                                                                                                      |        |                                                                                                                                             |
| HORIZONTAL PLANE AT RL0 AS SHOWN ON SECTION 'D'-D'<br>ON SHEET 2.   LOT 13 UNLIMITED IN HEIGHT & DEPTH EXCEPT FOR THOSE PARTS<br>DESIGNATED (SN7) & (SN8) AND SHOWN IN SECTION 'D'-D'<br>ON SHEET 2.   (SN7) DENOTES LOT 13 IS UNLIMITED IN HEIGHT AND<br>LIMITED IN DEPTH TO RL0.   (SN8) DENOTES LOT 13 IS UNLIMITED IN HEIGHT AND<br>LIMITED IN DEPTH TO RL0.   LOT 14 UNLIMITED IN HEIGHT & LIMITED IN DEPTH   LOT 15 UNLIMITED IN HEIGHT & DEPTH EXCEPT FOR THOSE PARTS<br>DESIGNATED (SN9) & (SN10) AND SHOWN IN SECTION 'D'-D'<br>ON SHEET 2.   (SN9) DENOTES LOT 15 IS UNLIMITED IN HEIGHT AND<br>LIMITED IN DEPTH TO RL0.   LOT 16 UNLIMITED IN HEIGHT & DEPTH EXCEPT FOR THOSE PARTS<br>DESIGNATED (SN3).   (SN3) DENOTES LOT 15 IS UNLIMITED IN HEIGHT AND<br>LIMITED IN DEPTH TO RL0.   LOT 16 UNLIMITED IN HEIGHT & DEPTH EXCEPT FOR THOSE PARTS<br>DESIGNATED (SN3).   (SN3) DENOTES LOT 16 IS UNLIMITED IN HEIGHT AND<br>LIMITED IN DEPTH TO RL0.   LOT 16 UNLIMITED IN HEIGHT & DEPTH EXCEPT FOR THOSE PARTS<br>DESIGNATED (SN3).   (SN3) DENOTES LOT 16 IS UNLIMITED IN HEIGHT AND<br>LIMITED IN DEPTH TO RL0.   LOT 16 UNLIMITED IN HEIGHT & DEPTH EXCEPT FOR THOSE PARTS<br>DESIGNATED (SN3).   (SN3) DENOTES LOT 16 IS UNLIMITED IN HEIGHT AND<br>LIMITED IN DEPTH TO RL0.   LOT 17 UNLIMITED IN HEIGHT & LIMITED IN DEPTH TO A                                                                                                                                                                                                                                                                                                                                                                                                                                                                                                                                                                                                                                                                                                                                                                                                                                                                                    | LOT 11 | HORIZONTAL PLANE AT RL0 AS SHOWN ON SECTION 'D'-'D'                                                                                                                                                      | ]      |                                                                                                                                             |
| DESIGNATED (SN7) & (SN8) AND SHOWN IN SECTION 'D'-D'<br>ON SHEET 2.   (SN7) DENOTES LOT 13 IS UNLIMITED IN HEIGHT AND<br>LIMITED IN DEPTH TO RL0.   (SN8) DENOTES LOT 13 IS UNLIMITED IN HEIGHT AND<br>LIMITED IN DEPTH TO RL0.   LOT 14 UNLIMITED IN HEIGHT & LIMITED IN DEPTH   LOT 15 UNLIMITED IN HEIGHT & DEPTH EXCEPT FOR THOSE PARTS<br>DESIGNATED (SN9) & (SN10) AND SHOWN IN SECTION 'D'-D'<br>ON SHEET 2.   (SN9) DENOTES LOT 15 IS UNLIMITED IN HEIGHT AND<br>LIMITED IN DEPTH TO RL0.   LOT 16 UNLIMITED IN HEIGHT & DEPTH EXCEPT FOR THOSE PARTS<br>DESIGNATED (SN9) & (SN10) AND SHOWN IN SECTION 'D'-D'<br>ON SHEET 2.   (SN9) DENOTES LOT 15 IS UNLIMITED IN HEIGHT AND<br>LIMITED IN DEPTH TO RL0.   LOT 16 UNLIMITED IN HEIGHT & DEPTH EXCEPT FOR THOSE PARTS<br>DESIGNATED (SN3).   (SN3) DENOTES LOT 16 IS UNLIMITED IN HEIGHT AND<br>LIMITED IN DEPTH TO RL0.   LOT 16 UNLIMITED IN HEIGHT & DEPTH EXCEPT FOR THOSE PARTS<br>DESIGNATED (SN3).   (SN3) DENOTES LOT 16 IS UNLIMITED IN HEIGHT AND<br>LIMITED IN DEPTH TO RL0.   LOT 16 UNLIMITED IN HEIGHT & DEPTH TO RL0.   LOT 17 UNLIMITED IN HEIGHT & LIMITED IN DEPTH TO A                                                                                                                                                                                                                                                                                                                                                                                                                                                                                                                                                                                                                                                                                                                                                                                                                                                                                                                                                                                                                                                                                    | LOT 12 | HORIZONTAL PLANE AT RL0 AS SHOWN ON SECTION 'D'-'D'                                                                                                                                                      |        |                                                                                                                                             |
| LOT 15 UNLIMITED IN HEIGHT & DEPTH EXCEPT FOR THOSE PARTS<br>DESIGNATED (SN9) & (SN10) AND SHOWN IN SECTION 'D'-'D'<br>ON SHEET 2.<br>(SN9) DENOTES LOT 15 IS UNLIMITED IN HEIGHT AND<br>LIMITED IN DEPTH TO RL0.<br>(SN10) DENOTES LOT 15 IS UNLIMITED IN HEIGHT AND<br>LIMITED IN DEPTH TO RL0.   LOT 16 UNLIMITED IN HEIGHT & DEPTH EXCEPT FOR THOSE PARTS<br>DESIGNATED (SN3).<br>(SN3) DENOTES LOT 16 IS UNLIMITED IN HEIGHT AND<br>LIMITED IN DEPTH TO RL0.   LOT 17 UNLIMITED IN HEIGHT & LIMITED IN DEPTH TO A                                                                                                                                                                                                                                                                                                                                                                                                                                                                                                                                                                                                                                                                                                                                                                                                                                                                                                                                                                                                                                                                                                                                                                                                                                                                                                                                                                                                                                                                                                                                                                                                                                                                                                                 | LOT 13 | DESIGNATED (SN7) & (SN8) AND SHOWN IN SECTION 'D'-'D'<br>ON SHEET 2.<br>(SN7) DENOTES LOT 13 IS UNLIMITED IN HEIGHT AND<br>LIMITED IN DEPTH TO RL0.<br>(SN8) DENOTES LOT 13 IS UNLIMITED IN HEIGHT AND   |        |                                                                                                                                             |
| DESIGNATED (SN9) & (SN10) AND SHOWN IN SECTION 'D'-'D'<br>ON SHEET 2.   (SN9) DENOTES LOT 15 IS UNLIMITED IN HEIGHT AND<br>LIMITED IN DEPTH TO RL0.   (SN10) DENOTES LOT 15 IS UNLIMITED IN HEIGHT AND<br>LIMITED IN DEPTH TO RL0.   LOT 16 UNLIMITED IN HEIGHT & DEPTH EXCEPT FOR THOSE PARTS<br>DESIGNATED (SN3).   (SN3) DENOTES LOT 16 IS UNLIMITED IN HEIGHT AND<br>LIMITED IN DEPTH TO RL0.   LOT 17 UNLIMITED IN HEIGHT & LIMITED IN DEPTH TO A                                                                                                                                                                                                                                                                                                                                                                                                                                                                                                                                                                                                                                                                                                                                                                                                                                                                                                                                                                                                                                                                                                                                                                                                                                                                                                                                                                                                                                                                                                                                                                                                                                                                                                                                                                                 | LOT 14 | UNLIMITED IN HEIGHT & LIMITED IN DEPTH                                                                                                                                                                   | ]      |                                                                                                                                             |
| DESIGNATED (SN3).<br>(SN3) DENOTES LOT 16 IS UNLIMITED IN HEIGHT AND<br>LIMITED IN DEPTH TO RL0.                                                                                                                                                                                                                                                                                                                                                                                                                                                                                                                                                                                                                                                                                                                                                                                                                                                                                                                                                                                                                                                                                                                                                                                                                                                                                                                                                                                                                                                                                                                                                                                                                                                                                                                                                                                                                                                                                                                                                                                                                                                                                                                                       | LOT 15 | DESIGNATED (SN9) & (SN10) AND SHOWN IN SECTION 'D'-'D'<br>ON SHEET 2.<br>(SN9) DENOTES LOT 15 IS UNLIMITED IN HEIGHT AND<br>LIMITED IN DEPTH TO RL0.<br>(SN10) DENOTES LOT 15 IS UNLIMITED IN HEIGHT AND |        |                                                                                                                                             |
|                                                                                                                                                                                                                                                                                                                                                                                                                                                                                                                                                                                                                                                                                                                                                                                                                                                                                                                                                                                                                                                                                                                                                                                                                                                                                                                                                                                                                                                                                                                                                                                                                                                                                                                                                                                                                                                                                                                                                                                                                                                                                                                                                                                                                                        | LOT 16 | DESIGNATED (SN3).<br>(SN3) DENOTES LOT 16 IS UNLIMITED IN HEIGHT AND                                                                                                                                     |        |                                                                                                                                             |
|                                                                                                                                                                                                                                                                                                                                                                                                                                                                                                                                                                                                                                                                                                                                                                                                                                                                                                                                                                                                                                                                                                                                                                                                                                                                                                                                                                                                                                                                                                                                                                                                                                                                                                                                                                                                                                                                                                                                                                                                                                                                                                                                                                                                                                        | LOT 17 |                                                                                                                                                                                                          |        |                                                                                                                                             |

|     |                                          |           |                  |       |     |     | HORIZ. SCALE:        |    | VERT. SCALE: | NOTES |
|-----|------------------------------------------|-----------|------------------|-------|-----|-----|----------------------|----|--------------|-------|
|     |                                          |           |                  |       |     |     | #######@ A2          |    | N/A @ A2     |       |
| ;[  |                                          |           |                  |       |     |     | COORDINATES: MGA2020 |    | DATUM: -     |       |
|     |                                          |           |                  |       |     |     | ORIGIN: -            |    | ORIGIN: -    |       |
| · [ | А                                        | 7.12.2022 | INITIAL VERSION  | NEC   | LPS | JGS | ## ## 0              | ## | ## ##        |       |
|     | No.                                      | DATE      | REVISION DETAILS | DRAWN | CHK | APP |                      |    | Metres       |       |
| 9   | COPYRIGHT: © RPS AAP CONSULTING PTY LTD. |           |                  |       |     |     |                      |    |              |       |