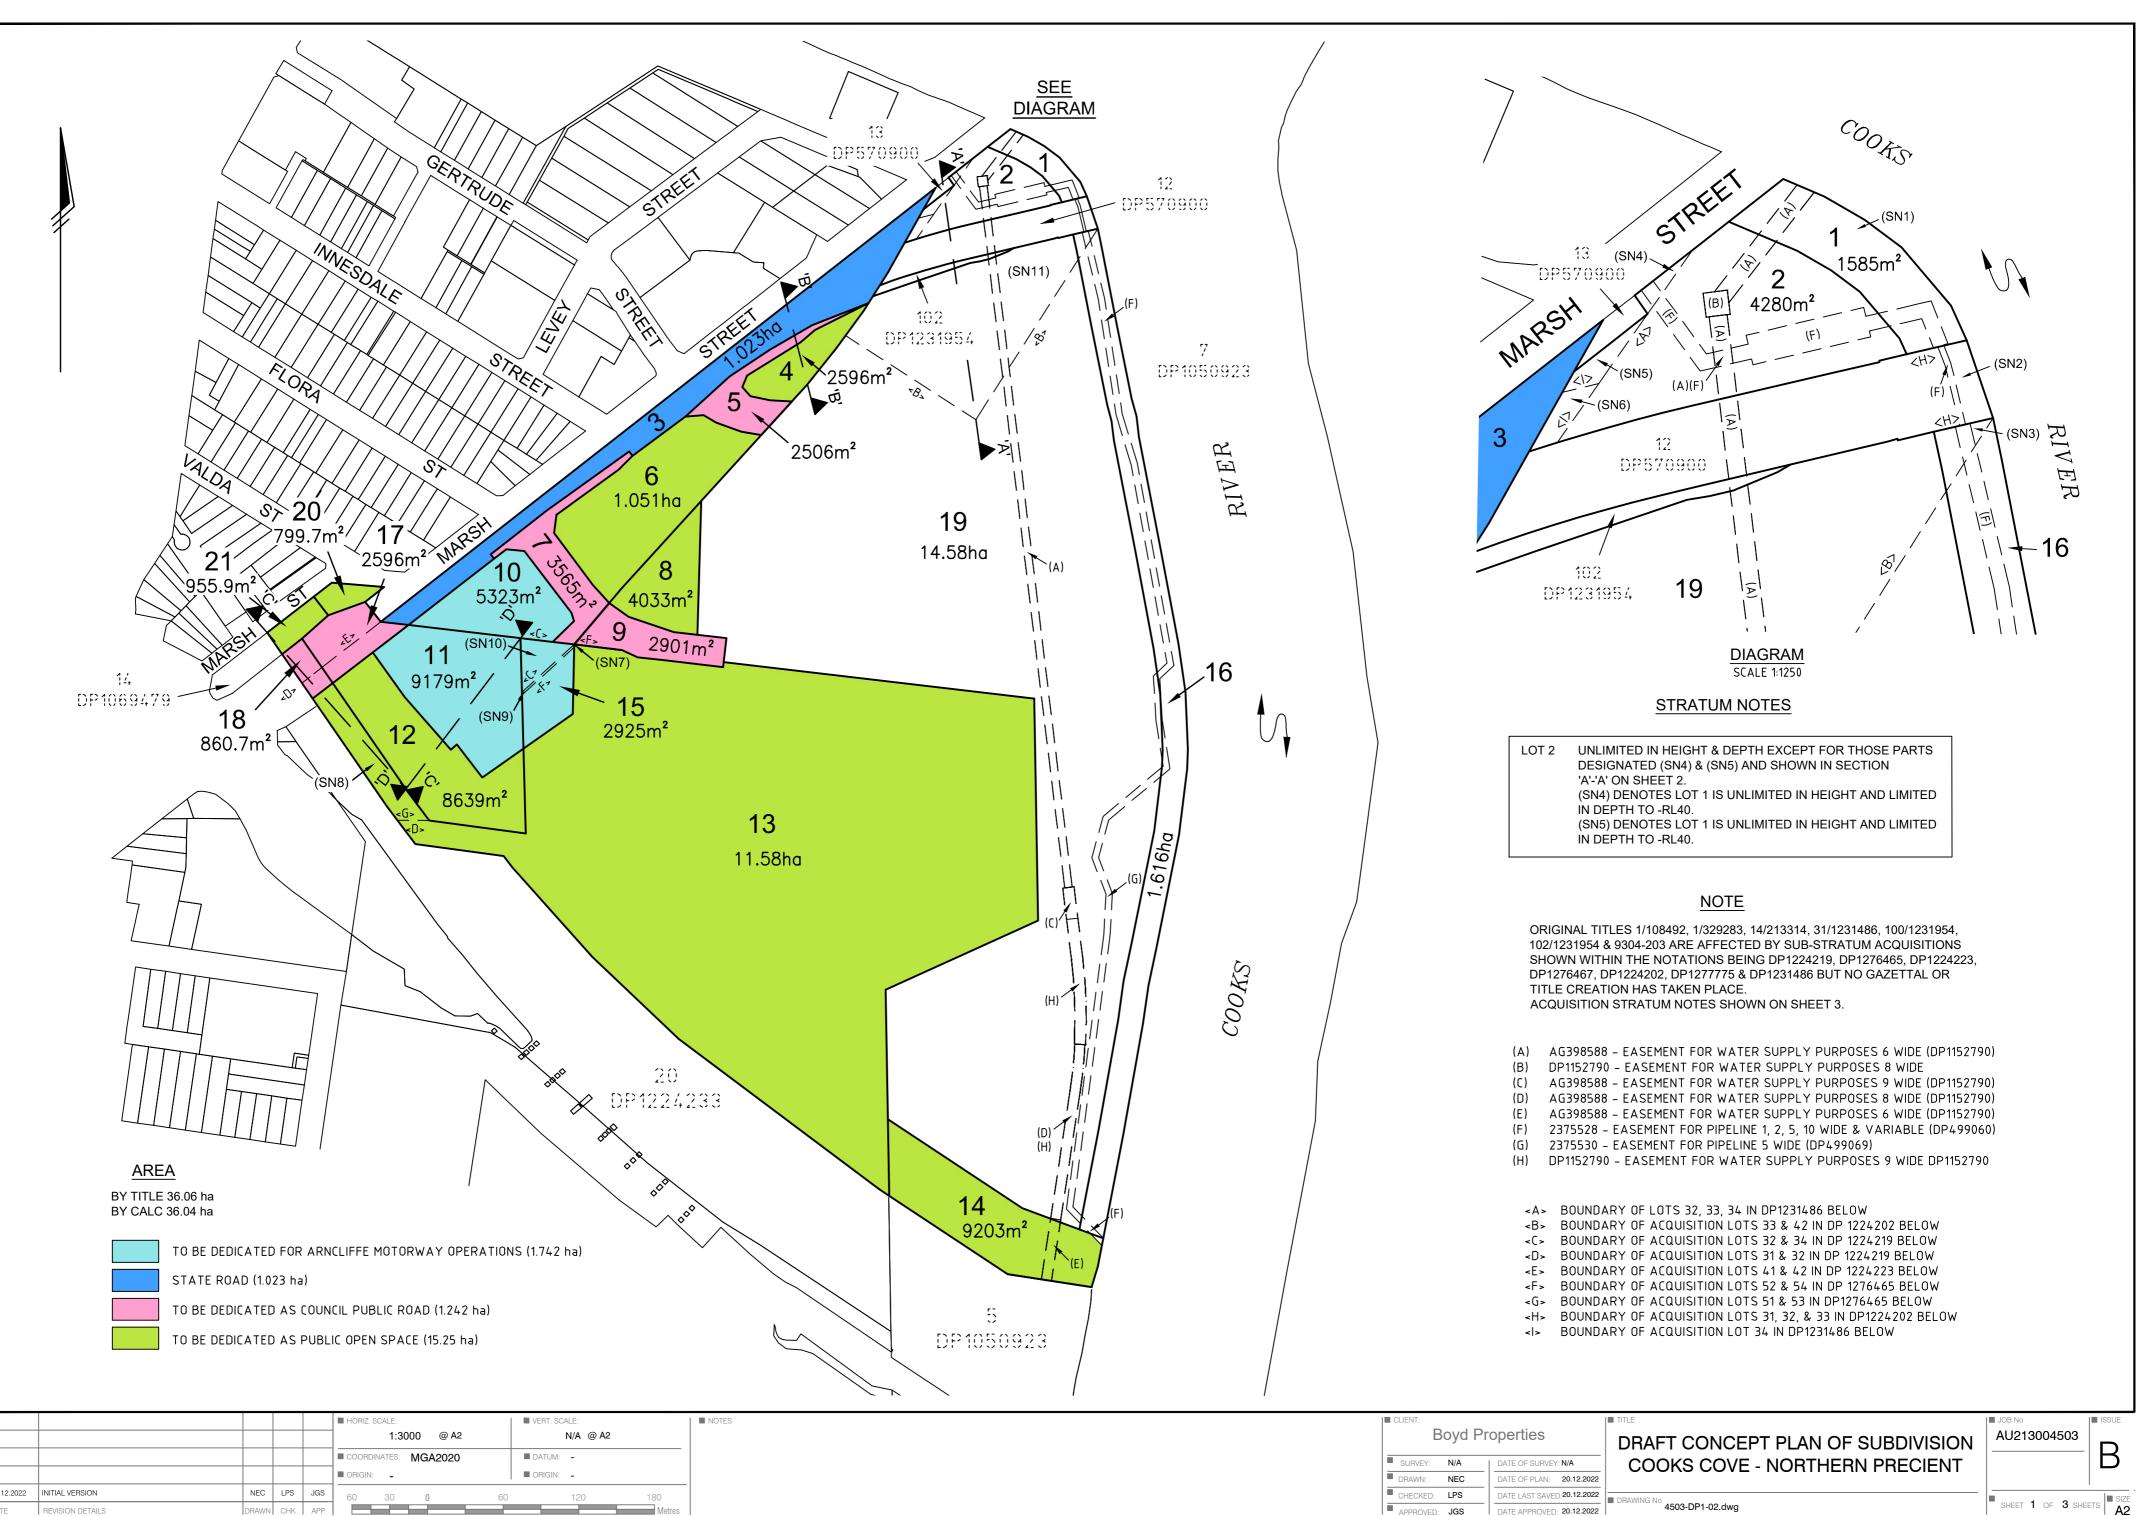

| · I |     |           |                  | 1 1   |     | 1   | ITONIZ. SCALE.                |
|-----|-----|-----------|------------------|-------|-----|-----|-------------------------------|
|     |     |           |                  |       |     |     | 1:3000 @ A2 N/A @ A2          |
| 2   |     |           |                  |       |     |     | COORDINATES: MGA2020 DATUM: - |
|     |     |           |                  |       |     |     | ORIGIN: -                     |
| -   | А   | 7.12.2022 | INITIAL VERSION  | NEC   | LPS | JGS | 60 30 <b>0</b> 60 120 180     |
|     | No. | DATE      | REVISION DETAILS | DRAWN | СНК | APP | Metre                         |

RPS AUSTRALIA EAST PTY LTD (ABN 44 140 292 762 LEVEL 13 420 GEORGE STREET SYDNEY NSW 2000 T: 02 8270 8300 F: 02 9248 9810 www.rpsgroup.com.au

DATE APPROVED: 20.12.2022

APPROVED: JGS

<sup>o</sup> 4503-DP1-02.dwg

THIS IS A COLOURED PLAN. REPRODUCTION IN COLOUR ONLY.

\AUOF01AFSC01.eur.rpsgroup.com\Projects (Insites)\AU213004503\_PR128453 - C595, Cooks Cove Development\04 - Survey\10. Cadastral\02 CAD\01 Plans\4503-DP1-02.dwg 20.12.2022 12:58 PM

## UNGAZETTALED STRATUM NOTES

UNLIMITED IN HEIGHT & DEPTH EXCEPT FOR THOSE PARTS

DESIGNATED (SN1), (SN2) & (SN3) AND SHOWN IN SECTION

(SN1) DENOTES LOT 1 IS UNLIMITED IN HEIGHT AND LIMITED

LOT 1

'A'-'A' ON SHEET 2.

IN DEPTH TO RL0.

| 1. | LOT 1, LOT 2, LOT 3, LOT |
|----|--------------------------|
|    | & LOT 19 ARE AFFECTED    |
|    | CURRENTLY REGISTERE      |
|    | CREATED (DP1224202).     |
|    | LOT 1, LOT 2, LOT 3, LOT |
|    | LOT 19 ABUT PART OF DF   |
|    | 'B'-'B'.                 |

- CREATED (DP1231486).
- GAZETTALED OR TITLES CREATED (DP1277775). AS SHOWN ON SECTION 'B'-'B'.
- GAZETTALED OR TITLES CREATED (DP1224219). ON SECTION 'C'-'C'.
- GAZETTALED OR TITLES CREATED (DP1276465). ON SECTION 'C'-'C'.
- TITLES CREATED (DP1224223). LOT 11, LOT 12 & LOT 17 ABUT PART OF DP1224223 AS SHOWN ON SECTION 'D'-'D'.
- 7. LOT 11, LOT 12, LOT 17 & LOT 20 ARE AFFECTED BY A PLAN OF GAZETTALED OR TITLES CREATED (DP1276467). SECTION 'D'-'D'.

| LOT 2 UNLIMPTED IN HEIGHT & DEPTH EXCEPT FOR THOSE PARTS<br>BEET2.   (SNS) FORTS 10 7 SI NUM INTED IN HEIGHT AND LIMITED<br>IN DEPTH TO R.40. LOT 20   LOT 3 UNLIMPTED IN HEIGHT & LIMITED IN HEIGHT AND LIMITED<br>IN DEPTH TO R.40.   LOT 4 UNLIMPTED IN HEIGHT & LIMITED IN DEPTH TO A<br>HORIZONTAL PLANE AT RL0. 85 SHOWN ON SECTION '0'-D'<br>ON SHEET 2.   LOT 4 UNLIMPTED IN HEIGHT & LIMITED IN DEPTH TO A<br>HORIZONTAL PLANE AT RL0. 85 SHOWN ON SECTION '0'-D'<br>ON SHEET 2.   LOT 5 UNLIMPTED IN HEIGHT & LIMITED IN DEPTH TO A<br>HORIZONTAL PLANE AT RL0. 95 SHOWN ON SECTION '0'-D'<br>ON SHEET 2.   LOT 6 UNLIMPTED IN HEIGHT & LIMITED IN DEPTH TO A<br>HORIZONTAL PLANE AT RL0. 95 SHOWN ON SECTION '0'-D'<br>ON SHEET 2.   LOT 7 UNLIMITED IN HEIGHT & LIMITED IN DEPTH TO A<br>HORIZONTAL PLANE AT RL0. 95 SHOWN ON SECTION '0'-D'<br>ON SHEET 2.   LOT 6 UNLIMITED IN HEIGHT & LIMITED IN DEPTH TO A<br>HORIZONTAL PLANE AT RL0. 95 SHOWN ON SECTION '0'-D'<br>ON SHEET 2.   LOT 1 UNLIMITED IN HEIGHT & LIMITED IN DEPTH TO A<br>HORIZONTAL PLANE AT RL0. 95 SHOWN ON SECTION '0'-D'<br>ON SHEET 2.   LOT 1 UNLIMITED IN HEIGHT & LIMITED IN DEPTH TO A<br>HORIZONTAL PLANE AT RL0. 95 SHOWN ON SECTION '0'-D'<br>ON SHEET 2.   LOT 11 UNLIMITED IN HEIGHT & LIMITED IN DEPTH TO A<br>HORIZONTAL PLANE AT RL0. 95 SHOWN ON SECTION '0'-D'<br>ON SHEET 2.   LOT 11 UNLIMITED IN HEIGHT & LIMITED IN DEPTH TO A<br>HORIZONTAL PLANE AT RL0. 95 SHOWN ON SECTION '0'-D'<br>ON SHEET 2.   LOT 11 U                                                                                                                                                                                                                                                                                                                                                                                                                                                                                                                                                                                                                                                                                                                 |        | (SN2) DENOTES LOT 1 IS UNLIMITED IN HEIGHT AND LIMITED<br>IN DEPTH TO -RL42.<br>(SN3) DENOTES LOT 1 IS UNLIMITED IN HEIGHT AND LIMITED<br>IN DEPTH TO RL0.                                               |        | DESIGNATED (SN11) AND SHOWN IN SECTION 'A'-'A' O<br>SHEET 2.<br>(SN1) DENOTES LOT 19 IS UNLIMITED IN HEIGHT AND<br>LIMITED IN DEPTH TO RL0. |
|----------------------------------------------------------------------------------------------------------------------------------------------------------------------------------------------------------------------------------------------------------------------------------------------------------------------------------------------------------------------------------------------------------------------------------------------------------------------------------------------------------------------------------------------------------------------------------------------------------------------------------------------------------------------------------------------------------------------------------------------------------------------------------------------------------------------------------------------------------------------------------------------------------------------------------------------------------------------------------------------------------------------------------------------------------------------------------------------------------------------------------------------------------------------------------------------------------------------------------------------------------------------------------------------------------------------------------------------------------------------------------------------------------------------------------------------------------------------------------------------------------------------------------------------------------------------------------------------------------------------------------------------------------------------------------------------------------------------------------------------------------------------------------------------------------------------------------------------------------------------------------------------------------------------------------------------------------------------------------------------------------------------------------------------------------------------------------------------------------------------------------------------------------------------------------------------------------------------------------------|--------|----------------------------------------------------------------------------------------------------------------------------------------------------------------------------------------------------------|--------|---------------------------------------------------------------------------------------------------------------------------------------------|
| (SN6) DENOTES LOT 2.15 UNLIMITED IN HEIGHT AND LIMITED   IOT 21 UNLIMITED IN HEIGHT & LIMITED IN DEPTH TO A<br>HORIZONTAL PLANE AT RUD AS SHOWN ON SECTION 19-19<br>ON SHEET 2.   IOT 4 UNLIMITED IN HEIGHT & LIMITED IN DEPTH TO A<br>HORIZONTAL PLANE AT RUD AS SHOWN ON SECTION 19-19<br>ON SHEET 2.   IOT 4 UNLIMITED IN HEIGHT & LIMITED IN DEPTH TO A<br>HORIZONTAL PLANE AT RUD AS SHOWN ON SECTION 19-19<br>ON SHEET 2.   IOT 5 UNLIMITED IN HEIGHT & LIMITED IN DEPTH TO A<br>HORIZONTAL PLANE AT RUD AS SHOWN ON SECTION 19-19<br>ON SHEET 2.   IOT 6 UNLIMITED IN HEIGHT & LIMITED IN DEPTH TO A<br>HORIZONTAL PLANE AT RUD AS SHOWN ON SECTION 19-19<br>ON SHEET 2.   IOT 7 UNLIMITED IN HEIGHT & LIMITED IN DEPTH TO A<br>HORIZONTAL PLANE AT RUD AS SHOWN ON SECTION 19-19<br>ON SHEET 2.   IOT 8 UNLIMITED IN HEIGHT & LIMITED IN DEPTH TO A<br>HORIZONTAL PLANE AT RUD AS SHOWN ON SECTION 19-19<br>ON SHEET 2.   IOT 1 UNLIMITED IN HEIGHT & LIMITED IN DEPTH TO A<br>HORIZONTAL PLANE AT RUD AS SHOWN ON SECTION 19-19<br>ON SHEET 2.   IOT 1 UNLIMITED IN HEIGHT & LIMITED IN DEPTH TO A<br>HORIZONTAL PLANE AT RUD AS SHOWN ON SECTION 19-19<br>ON SHEET 2.   IOT 1 UNLIMITED IN HEIGHT & LIMITED IN DEPTH TO A<br>HORIZONTAL PLANE AT RUD AS SHOWN ON SECTION 19-19<br>ON SHEET 2.   IOT 1 UNLIMITED IN HEIGHT & LIMITED IN DEPTH TO A<br>HORIZONTAL PLANE AT RUD AS SHOWN ON SECTION 19-19<br>ON SHEET 2.   IOT 12 UNLIMITED IN HEIGHT A LIMITED IN DEPTH TO A<br>HORIZONTAL PLANE AT RUD AS SHOWN ON SECTION 19-19<br>ON SHEET 2.                                                                                                                                                                                                                                                                                                                                                                                                                                                                                                                                                                                                                                                                               | LOT 2  | DESIGNATED (SN6) AND SHOWN IN SECTION 'A'-'A' ON                                                                                                                                                         | LOT 20 |                                                                                                                                             |
| HORIZONTAL PLANE AT RL0 AS SHOWN ON SECTION 19-19'   L074 UNINIMITED IN HEIGHT & LIMITED IN DEPTH TO A<br>HORIZONTAL PLANE AT RL0 AS SHOWN ON SECTION 19-19'   L075 UNLIMITED IN HEIGHT & LIMITED IN DEPTH TO A<br>HORIZONTAL PLANE AT RL0 AS SHOWN ON SECTION 19-19'   L076 UNLIMITED IN HEIGHT & LIMITED IN DEPTH TO A<br>HORIZONTAL PLANE AT RL0 AS SHOWN ON SECTION 19-19'   L076 UNLIMITED IN HEIGHT & LIMITED IN DEPTH TO A<br>HORIZONTAL PLANE AT RL0 AS SHOWN ON SECTION 19-19'   L077 UNLIMITED IN HEIGHT & LIMITED IN DEPTH TO A<br>HORIZONTAL PLANE AT RL0 AS SHOWN ON SECTION 19-19'   L077 UNLIMITED IN HEIGHT & LIMITED IN DEPTH TO A<br>HORIZONTAL PLANE AT RL0 AS SHOWN ON SECTION 19-19'   L077 UNLIMITED IN HEIGHT & LIMITED IN DEPTH TO A<br>HORIZONTAL PLANE AT RL0 AS SHOWN ON SECTION 19-19'   L0719 UNLIMITED IN HEIGHT & LIMITED IN DEPTH TO A<br>HORIZONTAL PLANE AT RL0 AS SHOWN ON SECTION 19-19'   L0711 UNLIMITED IN HEIGHT & LIMITED IN DEPTH TO A<br>HORIZONTAL PLANE AT RL0 AS SHOWN ON SECTION 19-19'   L0711 UNLIMITED IN HEIGHT & LIMITED IN DEPTH TO A<br>HORIZONTAL PLANE AT RL0 AS SHOWN ON SECTION 19-19'   L0713 UNLIMITED IN HEIGHT & LIMITED IN DEPTH TO A<br>HORIZONTAL PLANE AT RL0 AS SHOWN ON SECTION 19-19'   L0713 UNLIMITED IN HEIGHT & LIMITED IN DEPTH TO A<br>HORIZONTAL PLANE AT RL0 AS SHOWN ON SECTION 19-19'   L0713 UNLIMITED IN HEIGHT & LIMITED IN HEIGHT AND<br>LIMITED IN DEPTH TO RL0.   L0714                                                                                                                                                                                                                                                                                                                                                                                                                                                                                                                                                                                                                                                                                                                                                                           |        | (SN6) DENOTES LOT 2 IS UNLIMITED IN HEIGHT AND LIMITED                                                                                                                                                   | LOT 21 |                                                                                                                                             |
| HORIZONTAL PLANE AT RLD AS SHOWN ON SECTION 10-10'   ON SHEET 2.   LOT 5 UNLIMITED IN HEIGHT & LIMITED IN DEPTH TO A<br>HORIZONTAL PLANE AT RLD AS SHOWN ON SECTION 10-10'   ON SHEET 2.   LOT 6 UNLIMITED IN HEIGHT & LIMITED IN DEPTH TO A<br>HORIZONTAL PLANE AT RLD AS SHOWN ON SECTION 10-10'   ON SHEET 2.   LOT 7 UNLIMITED IN HEIGHT & LIMITED IN DEPTH TO A<br>HORIZONTAL PLANE AT RLD AS SHOWN ON SECTION 10-10'   LOT 7 UNLIMITED IN HEIGHT & LIMITED IN DEPTH   LOT 9 UNLIMITED IN HEIGHT & LIMITED IN DEPTH   LOT 10 UNLIMITED IN HEIGHT & LIMITED IN DEPTH   LOT 11 UNLIMITED IN HEIGHT & LIMITED IN DEPTH   LOT 12 UNLIMITED IN HEIGHT & LIMITED IN DEPTH TO A<br>HORIZONTAL PLANE AT RLD AS SHOWN ON SECTION 10-10'<br>ON SHEET 2.   LOT 11 UNLIMITED IN HEIGHT & LIMITED IN DEPTH TO A<br>HORIZONTAL PLANE AT RLD AS SHOWN ON SECTION 10-10'<br>ON SHEET 2.   LOT 12 UNLIMITED IN HEIGHT & LIMITED IN DEPTH TO A<br>HORIZONTAL PLANE AT RLD AS SHOWN ON SECTION 10-10'<br>ON SHEET 2.   LOT 13 UNLIMITED IN HEIGHT & LIMITED IN DEPTH TO A<br>HORIZONTAL PLANE AT RLD AS SHOWN ON SECTION 10-10'<br>ON SHEET 2.   LOT 13 UNLIMITED IN HEIGHT & LIMITED IN HEIGHT AND<br>LIMITED IN DEPTH TO RLD.   LOT 14 UNLIMITED IN HEIGHT & LIMITED IN HEIGHT AND<br>LIMITED IN DEPTH TO RLD.   LOT 14 UNLIMITED IN HEIGHT & LIMITED IN HEIGHT                                                                                                                                                                                                                                                                                                                                                                                                                                                                                                                                                                                                                                                                                                                                                                                                                                                                                    | LOT 3  | HORIZONTAL PLANE AT RL0 AS SHOWN ON SECTION 'B'-'B'                                                                                                                                                      |        |                                                                                                                                             |
| HORIZONTAL PLANE AT RUD AS SHOWN ON SECTION 'D'-D'<br>ON SHEET 2.   LOT 6 UALIMITED IN HEIGHT & LIMITED IN DEPTH TO A<br>HORIZONTAL PLANE AT RUD AS SHOWN ON SECTION 'D'-D'<br>ON SHEET 2.   LOT 7 UNILIMITED IN HEIGHT & LIMITED IN DEPTH TO A<br>HORIZONTAL PLANE AT RUD AS SHOWN ON SECTION 'D'-D'<br>ON SHEET 2.   LOT 8 UNILIMITED IN HEIGHT & LIMITED IN DEPTH   LOT 9 UNILIMITED IN HEIGHT & LIMITED IN DEPTH   LOT 9 UNILIMITED IN HEIGHT & LIMITED IN DEPTH   LOT 10 UNILIMITED IN HEIGHT & LIMITED IN DEPTH TO A<br>HORIZONTAL PLANE AT RUD AS SHOWN ON SECTION 'D'-D'<br>ON SHEET 2.   LOT 10 UNILIMITED IN HEIGHT & LIMITED IN DEPTH TO A<br>HORIZONTAL PLANE AT RUD AS SHOWN ON SECTION 'D'-D'<br>ON SHEET 2.   LOT 11 UNILIMITED IN HEIGHT & LIMITED IN DEPTH TO A<br>HORIZONTAL PLANE AT RUD AS SHOWN ON SECTION 'D'-D'<br>ON SHEET 2.   LOT 12 UNILIMITED IN HEIGHT & LIMITED IN DEPTH TO A<br>HORIZONTAL PLANE AT RUD AS SHOWN ON SECTION 'D'-D'<br>ON SHEET 2.   LOT 13 UNILIMITED IN HEIGHT & LIMITED IN DEPTH TO A<br>HORIZONTAL PLANE AT RUD AS SHOWN IN SECTION 'D'-D'<br>ON SHEET 2.   LOT 14 UNILIMITED IN HEIGHT & LIMITED IN HEIGHT AND<br>LIMITED IN DEPTH TO RUD.   LOT 14 UNILIMITED IN HEIGHT & LIMITED IN DEPTH   LOT 14 UNILIMITED IN HEIGHT & LIMITED IN DEPTH TO<br>RUD.   LOT 14 UNILIMITED IN HEIGHT & LIMITED IN HEIGHT AND<br>LIMITED IN DEPTH TO RUD.   LOT 15 UNILIMITED IN                                                                                                                                                                                                                                                                                                                                                                                                                                                                                                                                                                                                                                                                                                                                                                                                                    | LOT 4  | HORIZONTAL PLANE AT RL0 AS SHOWN ON SECTION 'D'-'D'                                                                                                                                                      | ]      |                                                                                                                                             |
| HORIZONTAL PLANE AT RLO AS SHOWN ON SECTION 'D'-D'<br>ON SHEET 2.   LOT 7 UNLIMITED IN HEIGHT & LIMITED IN DEPTH TO A<br>HORIZONTAL PLANE AT RLO AS SHOWN ON SECTION 'D'-D'<br>ON SHEET 2.   LOT 8 UNLIMITED IN HEIGHT & LIMITED IN DEPTH   LOT 9 UNLIMITED IN HEIGHT & LIMITED IN DEPTH   LOT 9 UNLIMITED IN HEIGHT & LIMITED IN DEPTH   LOT 10 UNLIMITED IN HEIGHT & LIMITED IN DEPTH   LOT 11 UNLIMITED IN HEIGHT & LIMITED IN DEPTH TO A<br>HORIZONTAL PLANE AT RLO AS SHOWN ON SECTION 'D'-D'<br>ON SHEET 2.   LOT 11 UNLIMITED IN HEIGHT & LIMITED IN DEPTH TO A<br>HORIZONTAL PLANE AT RLO AS SHOWN ON SECTION 'D'-D'<br>ON SHEET 2.   LOT 12 UNLIMITED IN HEIGHT & LIMITED IN DEPTH TO A<br>HORIZONTAL PLANE AT RLO AS SHOWN ON SECTION 'D'-D'<br>ON SHEET 2.   LOT 13 UNLIMITED IN HEIGHT & LIMITED IN DEPTH TO A<br>HORIZONTAL PLANE AT RLO AS SHOWN ON SECTION 'D'-D'<br>ON SHEET 2.   LOT 13 UNLIMITED IN HEIGHT & DEPTH EXCEPT FOR THOSE PARTS<br>DESIGNATED (SN7) & (SN8) AND SHOWN IN SECTION 'D'-D'<br>ON SHEET 2.   LOT 14 UNLIMITED IN HEIGHT & NULIMITED IN HEIGHT AND<br>LIMITED IN DEPTH FOR QUE.   LOT 14 UNLIMITED IN HEIGHT & DEPTH EXCEPT FOR THOSE PARTS<br>DESIGNATED (SN9) & (SN10) AND SHOWN IN SECTION 'D'-D'<br>ON SHEET 2.   LOT 14 UNLIMITED IN HEIGHT & DEPTH EXCEPT FOR THOSE PARTS<br>DESIGNATED (SN9) & (SN10) AND SHOWN IN SECTION 'D'-D'<br>ON SHEET 2.   LOT 14 UNLIMITED IN HEIGHT & DEPTH EXCEPT FOR THOSE PARTS<br>DESIGNAT                                                                                                                                                                                                                                                                                                                                                                                                                                                                                                                                                                                                                                                                                                                                                                 | LOT 5  | HORIZONTAL PLANE AT RL0 AS SHOWN ON SECTION 'D'-'D'                                                                                                                                                      | ]      |                                                                                                                                             |
| HORIZONTAL PLANE AT RLD AS SHOWN ON SECTION 'D'-D'<br>ON SHEET 2.   LOT 8 UNLIMITED IN HEIGHT & LIMITED IN DEPTH   LOT 9 UNLIMITED IN HEIGHT & LIMITED IN DEPTH   LOT 10 UNLIMITED IN HEIGHT & LIMITED IN DEPTH TO A<br>HORIZONTAL PLANE AT RLD AS SHOWN ON SECTION 'D'-D'<br>ON SHEET 2.   LOT 11 UNLIMITED IN HEIGHT & LIMITED IN DEPTH TO A<br>HORIZONTAL PLANE AT RLD AS SHOWN ON SECTION 'D'-D'<br>ON SHEET 2.   LOT 12 UNLIMITED IN HEIGHT & LIMITED IN DEPTH TO A<br>HORIZONTAL PLANE AT RLD AS SHOWN ON SECTION 'D'-D'<br>ON SHEET 2.   LOT 12 UNLIMITED IN HEIGHT & LIMITED IN DEPTH TO A<br>HORIZONTAL PLANE AT RLD AS SHOWN ON SECTION 'D'-D'<br>ON SHEET 2.   LOT 13 UNLIMITED IN HEIGHT & LIMITED IN DEPTH TO A<br>HORIZONTAL PLANE AT RLD AS SHOWN IN SECTION 'D'-D'<br>ON SHEET 2.   LOT 13 UNLIMITED IN HEIGHT & DEPTH EXCEPT FOR THOSE PARTS<br>DESIGNATED (SN7) & (SN8) AND SHOWN IN SECTION 'D'-D'<br>ON SHEET 2.   LOT 14 UNLIMITED IN HEIGHT & DEPTH HEIGHT AND<br>LIMITED IN DEPTH TO RLD.   LOT 14 UNLIMITED IN HEIGHT & LIMITED IN HEIGHT AND<br>LIMITED IN DEPTH TO RLD.   LOT 15 UNLIMITED IN HEIGHT & LIMITED IN HEIGHT AND<br>LIMITED IN DEPTH TO RLD.   LOT 16 UNLIMITED IN HEIGHT & DIND SHOWN IN SECTION D'-D'<br>ON SHEET 2.   LOT 16 UNLIMITED IN HEIGHT & LIMITED IN HEIGHT AND<br>LIMITED IN DEPTH TO RLD.   LOT 16 UNLIMITED IN HEIGHT & DIND SHOWN IN SECTION D'-D'<br>ON SHEET 2.   LOT 16                                                                                                                                                                                                                                                                                                                                                                                                                                                                                                                                                                                                                                                                                                                                                                                                       | LOT 6  | HORIZONTAL PLANE AT RL0 AS SHOWN ON SECTION 'D'-'D'                                                                                                                                                      | ]      |                                                                                                                                             |
| LOT 9 UNLIMITED IN HEIGHT & LIMITED IN DEPTH<br>LOT 10 UNLIMITED IN HEIGHT & LIMITED IN DEPTH TO A<br>HORIZONTAL PLANE AT RLO AS SHOWN ON SECTION 'D'-D'<br>ON SHEET 2.<br>LOT 11 UNLIMITED IN HEIGHT & LIMITED IN DEPTH TO A<br>HORIZONTAL PLANE AT RLO AS SHOWN ON SECTION 'D'-D'<br>ON SHEET 2.<br>LOT 12 UNLIMITED IN HEIGHT & LIMITED IN DEPTH TO A<br>HORIZONTAL PLANE AT RLO AS SHOWN ON SECTION 'D'-D'<br>ON SHEET 7.<br>LOT 13 UNLIMITED IN HEIGHT & SHOWN ON SECTION 'D'-D'<br>ON SHEET 7.<br>LOT 13 UNLIMITED IN HEIGHT & DEPTH EXCEPT FOR THOSE PARTS<br>DESIGNATED (SNG) AND SHOWN IN SECTION 'D'-D'<br>ON SHEET 7.<br>LOT 13 UNLIMITED IN HEIGHT & DEPTH EXCEPT FOR THOSE PARTS<br>DESIGNATED (SNG) AND SHOWN IN SECTION 'D'-D'<br>ON SHEET 7.<br>LOT 14 UNLIMITED IN HEIGHT & LIMITED IN HEIGHT AND<br>LIMITED IN DEPTH TO RLO.<br>LOT 14 UNLIMITED IN HEIGHT & LIMITED IN DEPTH<br>LOT 15 UNLIMITED IN HEIGHT & DEPTH FOR THOSE PARTS<br>DESIGNATED (SNG) & (SNG) AND SHOWN IN SECTION 'D'-D'<br>ON SHEET 7.<br>(SNG) DENOTES LOT 13 IS UNLIMITED IN HEIGHT AND<br>LIMITED IN DEPTH TO RLO.<br>LOT 14 UNLIMITED IN HEIGHT & LIMITED IN HEIGHT AND<br>LIMITED IN DEPTH TO RLO.<br>(SNG) DENOTES LOT 15 IS UNLIMITED IN HEIGHT AND<br>LIMITED IN DEPTH TO RLO.<br>LOT 16 UNLIMITED IN HEIGHT & DEPTH EXCEPT FOR THOSE PARTS<br>DESIGNATED (SNG) & (SNG) AND SHOWN IN SECTION 'D'-D'<br>ON SHEET 7.<br>(SNG) DENOTES LOT 15 IS UNLIMITED IN HEIGHT AND<br>LIMITED IN DEPTH TO RLO.<br>LOT 16 UNLIMITED IN HEIGHT & DEPTH EXCEPT FOR THOSE PARTS<br>DESIGNATED (SNG) & (SNG) AND SHOWN IN SECTION D'-D'<br>ON SHEET 7.<br>(SNG) DENOTES LOT 15 IS UNLIMITED IN HEIGHT AND<br>LIMITED IN DEPTH TO RLO.<br>LOT 16 UNLIMITED IN HEIGHT & DEPTH EXCEPT FOR THOSE PARTS<br>DESIGNATED (SNG),<br>(SNG) DENOTES LOT 16 IS UNLIMITED IN HEIGHT AND<br>LIMITED IN DEPTH TO RLO.<br>LOT 16 UNLIMITED IN HEIGHT & DEPTH EXCEPT FOR THOSE PARTS<br>DESIGNATED (SNG).<br>(SNG) DENOTES LOT 16 IS UNLIMITED IN HEIGHT AND<br>LIMITED IN DEPTH TO RLO.<br>LOT 16 UNLIMITED IN HEIGHT & DEPTH EXCEPT FOR THOSE PARTS<br>DESIGNATED (SNG).<br>(SNG) DENOTES LOT 16 IS UNLIMITED IN HEIGHT AND<br>LIMITED IN DEPTH TO RLO.<br>LOT 17 UNLIMIT | LOT 7  | HORIZONTAL PLANE AT RL0 AS SHOWN ON SECTION 'D'-'D'                                                                                                                                                      | ]      |                                                                                                                                             |
| LOT 10 UNLIMITED IN HEIGHT & LIMITED IN DEPTH TO A<br>HORIZONTAL PLANE AT RLD AS SHOWN ON SECTION 'D'-D'<br>ON SHEET 2.<br>LOT 11 UNLIMITED IN HEIGHT & LIMITED IN DEPTH TO A<br>HORIZONTAL PLANE AT RLD AS SHOWN ON SECTION 'D'-D'<br>ON SHEET 2.<br>LOT 12 UNLIMITED IN HEIGHT & LIMITED IN DEPTH TO A<br>HORIZONTAL PLANE AT RLD AS SHOWN ON SECTION 'D'-D'<br>ON SHEET 2.<br>LOT 13 UNLIMITED IN HEIGHT & DEPTH EXCEPT FOR THOSE PARTS<br>DESIGNATED (SN7) & (SN8) AND SHOWN IN SECTION 'D'-D'<br>ON SHEET 2.<br>LOT 13 UNLIMITED IN HEIGHT & DEPTH EXCEPT FOR THOSE PARTS<br>DESIGNATED (SN7) & (SN8) AND SHOWN IN SECTION 'D'-D'<br>ON SHEET 2.<br>LOT 14 UNLIMITED IN HEIGHT & UNLIMITED IN HEIGHT AND<br>LIMITED IN DEPTH TO RL0.<br>(SN8) DENOTES LOT 13 IS UNLIMITED IN HEIGHT AND<br>LIMITED IN DEPTH TO RL0.<br>(SN8) DENOTES LOT 15 IS UNLIMITED IN HEIGHT AND<br>LIMITED IN HEIGHT & LIMITED IN HEIGHT AND<br>LIMITED IN HEIGHT & DEPTH EXCEPT FOR THOSE PARTS<br>DESIGNATED (SN9) & (SN10) AND SHOWN IN SECTION 'D'-D'<br>ON SHEET 2.<br>(SN8) DENOTES LOT 15 IS UNLIMITED IN HEIGHT AND<br>LIMITED IN DEPTH TO RL0.<br>(SN10) DENOTES LOT 15 IS UNLIMITED IN HEIGHT AND<br>LIMITED IN DEPTH TO RL0.<br>(SN10) DENOTES LOT 15 IS UNLIMITED IN HEIGHT AND<br>LIMITED IN DEPTH TO RL0.<br>(SN10) DENOTES LOT 15 IS UNLIMITED IN HEIGHT AND<br>LIMITED IN DEPTH TO RL0.<br>(SN30) DENOTES LOT 15 IS UNLIMITED IN HEIGHT AND<br>LIMITED IN DEPTH TO RL0.<br>(SN30) DENOTES LOT 15 IS UNLIMITED IN HEIGHT AND<br>LIMITED IN DEPTH TO RL0.<br>(SN30) DENOTES LOT 15 IS UNLIMITED IN HEIGHT AND<br>LIMITED IN DEPTH TO RL0.<br>(SN30) DENOTES LOT 15 IS UNLIMITED IN HEIGHT AND<br>LIMITED IN DEPTH TO RL0.<br>(LOT 16 UNLIMITED IN HEIGHT & DEPTH EXCEPT FOR THOSE PARTS<br>DESIGNATED (SN3), (SN30) DENOTES LOT 16 IS UNLIMITED IN HEIGHT AND<br>LIMITED IN DEPTH TO RL0.<br>(LOT 17 UNLIMITED IN HEIGHT & LIMITED IN HEIGHT AND<br>LIMITED IN DEPTH TO RL0.                                                                                                                                                                                                                                                                 | LOT 8  | UNLIMITED IN HEIGHT & LIMITED IN DEPTH                                                                                                                                                                   | ]      |                                                                                                                                             |
| HORIZONTAL PLANE AT RL0 AS SHOWN ON SECTION 'D'-D'<br>ON SHEET 2.   LOT 11 UNLIMITED IN HEIGHT & LIMITED IN DEPTH TO A<br>HORIZONTAL PLANE AT RL0 AS SHOWN ON SECTION 'D'-D'<br>ON SHEET 2.   LOT 12 UNLIMITED IN HEIGHT & LIMITED IN DEPTH TO A<br>HORIZONTAL PLANE AT RL0 AS SHOWN ON SECTION 'D'-D'<br>ON SHEET 2.   LOT 13 UNLIMITED IN HEIGHT & LIMITED IN DEPTH FOR THOSE PARTS<br>DESIGNATED (SN9) & (SN8) AND SHOWN IN SECTION 'D'-D'<br>ON SHEET 2.   LOT 13 UNLIMITED IN HEIGHT & DEPTH EXCEPT FOR THOSE PARTS<br>DESIGNATED (SN9) & (SN8) AND SHOWN IN SECTION 'D'-D'<br>ON SHEET 2.   LOT 14 UNLIMITED IN DEPTH TO RL0.   LOT 14 UNLIMITED IN DEPTH TO RL0.   LOT 14 UNLIMITED IN HEIGHT & DEPTH EXCEPT FOR THOSE PARTS<br>DESIGNATED (SN9) & (SN10) AND SHOWN IN SECTION 'D'-D'<br>ON SHEET 2.   LOT 14 UNLIMITED IN HEIGHT & DEPTH EXCEPT FOR THOSE PARTS<br>DESIGNATED (SN9) & (SN10) AND SHOWN IN SECTION 'D'-D'<br>ON SHEET 2.   LOT 15 UNLIMITED IN HEIGHT & DEPTH AND<br>LIMITED IN DEPTH TO RL0.   LOT 16 UNLIMITED IN HEIGHT & DEPTH EXCEPT FOR THOSE PARTS<br>DESIGNATED (SN9) DENOTES LOT 16 IS UNLIMITED IN HEIGHT AND<br>LIMITED IN DEPTH TO RL0.   LOT 16 UNLIMITED IN HEIGHT & DEPTH EXCEPT FOR THOSE PARTS<br>DESIGNATED (SN3) DENOTES LOT 16 IS UNLIMITED IN HEIGHT AND<br>LIMITED IN DEPTH TO RL0.   LOT 16 UNLIMITED IN HEIGHT & DEPTH EXCEPT FOR THOSE PARTS<br>DESIGNATED (SN3) DENOTES LOT 16 IS UNLIMITED IN HEIGHT AND<br>LIMITED IN DEPTH TO RL0.   LOT 16 UNLIMITED IN HEIGHT & LI                                                                                                                                                                                                                                                                                                                                                                                                                                                                                                                                                                                                                                                                                                               | LOT 9  | UNLIMITED IN HEIGHT & LIMITED IN DEPTH                                                                                                                                                                   | ]      |                                                                                                                                             |
| HORIZONTAL PLANE AT RL0 AS SHOWN ON SECTION 'D'-D'<br>ON SHEET 2.<br>LOT 12 UNLIMITED IN HEIGHT & LIMITED IN DEPTH TO A<br>HORIZONTAL PLANE AT RL0 AS SHOWN ON SECTION 'D'-D'<br>ON SHEET 2.<br>LOT 13 UNLIMITED IN HEIGHT & DEPTH EXCEPT FOR THOSE PARTS<br>DESIGNATED (SN7) & (SN8) AND SHOWN IN SECTION 'D'-D'<br>ON SHEET 2.<br>(SN7) DENOTES LOT 13 IS UNLIMITED IN HEIGHT AND<br>LIMITED IN DEPTH TO RL0.<br>(SN8) DENOTES LOT 13 IS UNLIMITED IN HEIGHT AND<br>LIMITED IN DEPTH TO RL0.<br>LOT 14 UNLIMITED IN HEIGHT & LIMITED IN DEPTH<br>LOT 15 UNLIMITED IN HEIGHT & DEPTH EXCEPT FOR THOSE PARTS<br>DESIGNATED (SN9) & (SN10) AND SHOWN IN SECTION 'D'-D'<br>ON SHEET 2.<br>(SN9) DENOTES LOT 15 IS UNLIMITED IN HEIGHT AND<br>LIMITED IN DEPTH TO RL0.<br>LOT 15 UNLIMITED IN HEIGHT & DEPTH EXCEPT FOR THOSE PARTS<br>DESIGNATED (SN9) & (SN10) AND SHOWN IN SECTION 'D'-D'<br>ON SHEET 2.<br>(SN9) DENOTES LOT 15 IS UNLIMITED IN HEIGHT AND<br>LIMITED IN DEPTH TO RL0.<br>LOT 16 UNLIMITED IN HEIGHT & DEPTH EXCEPT FOR THOSE PARTS<br>DESIGNATED (SN3).<br>(SN3) DENOTES LOT 16 IS UNLIMITED IN HEIGHT AND<br>LIMITED IN DEPTH TO RL0.<br>LOT 16 UNLIMITED IN HEIGHT & DEPTH EXCEPT FOR THOSE PARTS<br>DESIGNATED (SN3).<br>(SN3) DENOTES LOT 16 IS UNLIMITED IN HEIGHT AND<br>LIMITED IN DEPTH TO RL0.<br>LOT 16 UNLIMITED IN HEIGHT & DEPTH EXCEPT FOR THOSE PARTS<br>DESIGNATED (SN3).<br>(SN3) DENOTES LOT 16 IS UNLIMITED IN HEIGHT AND<br>LIMITED IN DEPTH TO RL0.                                                                                                                                                                                                                                                                                                                                                                                                                                                                                                                                                                                                                                                                                                                                             | LOT 10 | HORIZONTAL PLANE AT RL0 AS SHOWN ON SECTION 'D'-'D'                                                                                                                                                      |        |                                                                                                                                             |
| HORIZONTAL PLANE AT RL0 AS SHOWN ON SECTION 'D'-D'<br>ON SHEET 2.   LOT 13 UNLIMITED IN HEIGHT & DEPTH EXCEPT FOR THOSE PARTS<br>DESIGNATED (SN7) & (SN8) AND SHOWN IN SECTION 'D'-D'<br>ON SHEET 2.   (SN7) DENOTES LOT 13 IS UNLIMITED IN HEIGHT AND<br>LIMITED IN DEPTH TO RL0.   (SN8) DENOTES LOT 13 IS UNLIMITED IN HEIGHT AND<br>LIMITED IN DEPTH TO RL0.   LOT 14 UNLIMITED IN HEIGHT & LIMITED IN DEPTH   LOT 15 UNLIMITED IN HEIGHT & DEPTH EXCEPT FOR THOSE PARTS<br>DESIGNATED (SN9) & (SN10) AND SHOWN IN SECTION 'D'-D'<br>ON SHEET 2.   (SN9) DENOTES LOT 15 IS UNLIMITED IN HEIGHT AND<br>LIMITED IN DEPTH TO RL0.   LOT 16 UNLIMITED IN HEIGHT & DEPTH EXCEPT FOR THOSE PARTS<br>DESIGNATED (SN3).   (SN3) DENOTES LOT 15 IS UNLIMITED IN HEIGHT AND<br>LIMITED IN DEPTH TO RL0.   LOT 16 UNLIMITED IN HEIGHT & DEPTH EXCEPT FOR THOSE PARTS<br>DESIGNATED (SN3).   (SN3) DENOTES LOT 16 IS UNLIMITED IN HEIGHT AND<br>LIMITED IN DEPTH TO RL0.   LOT 16 UNLIMITED IN HEIGHT & DEPTH EXCEPT FOR THOSE PARTS<br>DESIGNATED (SN3).   (SN3) DENOTES LOT 16 IS UNLIMITED IN HEIGHT AND<br>LIMITED IN DEPTH TO RL0.   LOT 16 UNLIMITED IN HEIGHT & DEPTH EXCEPT FOR THOSE PARTS<br>DESIGNATED (SN3).   (SN3) DENOTES LOT 16 IS UNLIMITED IN HEIGHT AND<br>LIMITED IN DEPTH TO RL0.   LOT 17 UNLIMITED IN HEIGHT & LIMITED IN DEPTH TO A                                                                                                                                                                                                                                                                                                                                                                                                                                                                                                                                                                                                                                                                                                                                                                                                                                                                                    | LOT 11 | HORIZONTAL PLANE AT RL0 AS SHOWN ON SECTION 'D'-'D'                                                                                                                                                      | ]      |                                                                                                                                             |
| DESIGNATED (SN7) & (SN8) AND SHOWN IN SECTION 'D'-D'<br>ON SHEET 2.   (SN7) DENOTES LOT 13 IS UNLIMITED IN HEIGHT AND<br>LIMITED IN DEPTH TO RL0.   (SN8) DENOTES LOT 13 IS UNLIMITED IN HEIGHT AND<br>LIMITED IN DEPTH TO RL0.   LOT 14 UNLIMITED IN HEIGHT & LIMITED IN DEPTH   LOT 15 UNLIMITED IN HEIGHT & DEPTH EXCEPT FOR THOSE PARTS<br>DESIGNATED (SN9) & (SN10) AND SHOWN IN SECTION 'D'-D'<br>ON SHEET 2.   (SN9) DENOTES LOT 15 IS UNLIMITED IN HEIGHT AND<br>LIMITED IN DEPTH TO RL0.   LOT 16 UNLIMITED IN HEIGHT & DEPTH EXCEPT FOR THOSE PARTS<br>DESIGNATED (SN9) & (SN10) AND SHOWN IN SECTION 'D'-D'<br>ON SHEET 2.   (SN9) DENOTES LOT 15 IS UNLIMITED IN HEIGHT AND<br>LIMITED IN DEPTH TO RL0.   LOT 16 UNLIMITED IN HEIGHT & DEPTH EXCEPT FOR THOSE PARTS<br>DESIGNATED (SN3).   (SN3) DENOTES LOT 16 IS UNLIMITED IN HEIGHT AND<br>LIMITED IN DEPTH TO RL0.   LOT 16 UNLIMITED IN HEIGHT & DEPTH EXCEPT FOR THOSE PARTS<br>DESIGNATED (SN3).   (SN3) DENOTES LOT 16 IS UNLIMITED IN HEIGHT AND<br>LIMITED IN DEPTH TO RL0.   LOT 16 UNLIMITED IN HEIGHT & DEPTH TO RL0.   LOT 17 UNLIMITED IN HEIGHT & LIMITED IN DEPTH TO A                                                                                                                                                                                                                                                                                                                                                                                                                                                                                                                                                                                                                                                                                                                                                                                                                                                                                                                                                                                                                                                                                    | LOT 12 | HORIZONTAL PLANE AT RL0 AS SHOWN ON SECTION 'D'-'D'                                                                                                                                                      |        |                                                                                                                                             |
| LOT 15 UNLIMITED IN HEIGHT & DEPTH EXCEPT FOR THOSE PARTS<br>DESIGNATED (SN9) & (SN10) AND SHOWN IN SECTION 'D'-'D'<br>ON SHEET 2.<br>(SN9) DENOTES LOT 15 IS UNLIMITED IN HEIGHT AND<br>LIMITED IN DEPTH TO RL0.<br>(SN10) DENOTES LOT 15 IS UNLIMITED IN HEIGHT AND<br>LIMITED IN DEPTH TO RL0.   LOT 16 UNLIMITED IN HEIGHT & DEPTH EXCEPT FOR THOSE PARTS<br>DESIGNATED (SN3).<br>(SN3) DENOTES LOT 16 IS UNLIMITED IN HEIGHT AND<br>LIMITED IN DEPTH TO RL0.   LOT 17 UNLIMITED IN HEIGHT & LIMITED IN DEPTH TO A                                                                                                                                                                                                                                                                                                                                                                                                                                                                                                                                                                                                                                                                                                                                                                                                                                                                                                                                                                                                                                                                                                                                                                                                                                                                                                                                                                                                                                                                                                                                                                                                                                                                                                                 | LOT 13 | DESIGNATED (SN7) & (SN8) AND SHOWN IN SECTION 'D'-'D'<br>ON SHEET 2.<br>(SN7) DENOTES LOT 13 IS UNLIMITED IN HEIGHT AND<br>LIMITED IN DEPTH TO RL0.<br>(SN8) DENOTES LOT 13 IS UNLIMITED IN HEIGHT AND   |        |                                                                                                                                             |
| DESIGNATED (SN9) & (SN10) AND SHOWN IN SECTION 'D'-'D'<br>ON SHEET 2.   (SN9) DENOTES LOT 15 IS UNLIMITED IN HEIGHT AND<br>LIMITED IN DEPTH TO RL0.   (SN10) DENOTES LOT 15 IS UNLIMITED IN HEIGHT AND<br>LIMITED IN DEPTH TO RL0.   LOT 16 UNLIMITED IN HEIGHT & DEPTH EXCEPT FOR THOSE PARTS<br>DESIGNATED (SN3).   (SN3) DENOTES LOT 16 IS UNLIMITED IN HEIGHT AND<br>LIMITED IN DEPTH TO RL0.   LOT 17 UNLIMITED IN HEIGHT & LIMITED IN DEPTH TO A                                                                                                                                                                                                                                                                                                                                                                                                                                                                                                                                                                                                                                                                                                                                                                                                                                                                                                                                                                                                                                                                                                                                                                                                                                                                                                                                                                                                                                                                                                                                                                                                                                                                                                                                                                                 | LOT 14 | UNLIMITED IN HEIGHT & LIMITED IN DEPTH                                                                                                                                                                   | ]      |                                                                                                                                             |
| DESIGNATED (SN3).<br>(SN3) DENOTES LOT 16 IS UNLIMITED IN HEIGHT AND<br>LIMITED IN DEPTH TO RL0.                                                                                                                                                                                                                                                                                                                                                                                                                                                                                                                                                                                                                                                                                                                                                                                                                                                                                                                                                                                                                                                                                                                                                                                                                                                                                                                                                                                                                                                                                                                                                                                                                                                                                                                                                                                                                                                                                                                                                                                                                                                                                                                                       | LOT 15 | DESIGNATED (SN9) & (SN10) AND SHOWN IN SECTION 'D'-'D'<br>ON SHEET 2.<br>(SN9) DENOTES LOT 15 IS UNLIMITED IN HEIGHT AND<br>LIMITED IN DEPTH TO RL0.<br>(SN10) DENOTES LOT 15 IS UNLIMITED IN HEIGHT AND |        |                                                                                                                                             |
|                                                                                                                                                                                                                                                                                                                                                                                                                                                                                                                                                                                                                                                                                                                                                                                                                                                                                                                                                                                                                                                                                                                                                                                                                                                                                                                                                                                                                                                                                                                                                                                                                                                                                                                                                                                                                                                                                                                                                                                                                                                                                                                                                                                                                                        | LOT 16 | DESIGNATED (SN3).<br>(SN3) DENOTES LOT 16 IS UNLIMITED IN HEIGHT AND                                                                                                                                     |        |                                                                                                                                             |
|                                                                                                                                                                                                                                                                                                                                                                                                                                                                                                                                                                                                                                                                                                                                                                                                                                                                                                                                                                                                                                                                                                                                                                                                                                                                                                                                                                                                                                                                                                                                                                                                                                                                                                                                                                                                                                                                                                                                                                                                                                                                                                                                                                                                                                        | LOT 17 |                                                                                                                                                                                                          |        |                                                                                                                                             |

LOT 18 UNLIMITED IN HEIGHT & LIMITED IN DEPTH TO A

LOT 19 UNLIMITED IN HEIGHT & DEPTH EXCEPT FOR THOSE PARTS

DESIGNATED (SN11) AND SHOWN IN SECTION 'A'-'A' ON

HORIZONTAL PLANE AT RL0.

## NOTE

4, LOT 5, LOT 6, LOT 7, LOT 10, LOT 14, LOT 16 BY A PLAN OF SUB-STRATUM ACQUISITION ED BUT NOT GAZETTALED OR TITLES

4. LOT 5. LOT 6. LOT 7. LOT 10. LOT 16 & P1224202 AS SHOWN ON SECTIONS 'A'-'A' &

1. LOT 2 IS AFFECTED BY A PLAN OF SUB-STRATUM ACQUISITION CURRENTLY REGISTERED BUT NOT GAZETTALED OR TITLES

LOT 2 ABUTS PART OF DP1231486 AS SHOWN ON SECTION 'A'-'A'.

2. LOT 3, LOT 4, LOT 5, LOT 6, LOT 7 & LOT 10 ARE AFFECTED BY A PLAN OF SUB-STRATUM ACQUISITION CURRENTLY REGISTERED BUT NOT LOT 3, LOT 4, LOT 5, LOT 6, LOT 7 & LOT 10 ABUT PART OF DP1277775

4. LOT 7, LOT 13, LOT 15 & LOT 18 ARE AFFECTED BY A PLAN OF SUB-STRATUM ACQUISITION CURRENTLY REGISTERED BUT NOT LOT 7, LOT 13, LOT 15 & LOT 18 ABUT PART OF DP1224219 AS SHOWN

5. LOT 7, LOT 13, LOT 15, LOT 18 & LOT 21 ARE AFFECTED BY A PLAN OF SUB-STRATUM ACQUISITION CURRENTLY REGISTERED BUT NOT LOT 7, LOT 13, LOT 15 & LOT 18 ABUT PART OF DP1276465 AS SHOWN

6. LOT 11, LOT 12 & LOT 17 ARE AFFECTED BY A PLAN OF SUB-STRATUM ACQUISITION CURRENTLY REGISTERED BUT NOT GAZETTALED OR

SUB-STRATUM ACQUISITION CURRENTLY REGISTERED BUT NOT LOT 11, LOT 12 & LOT 17 ABUT PART OF DP1276467 AS SHOWN ON