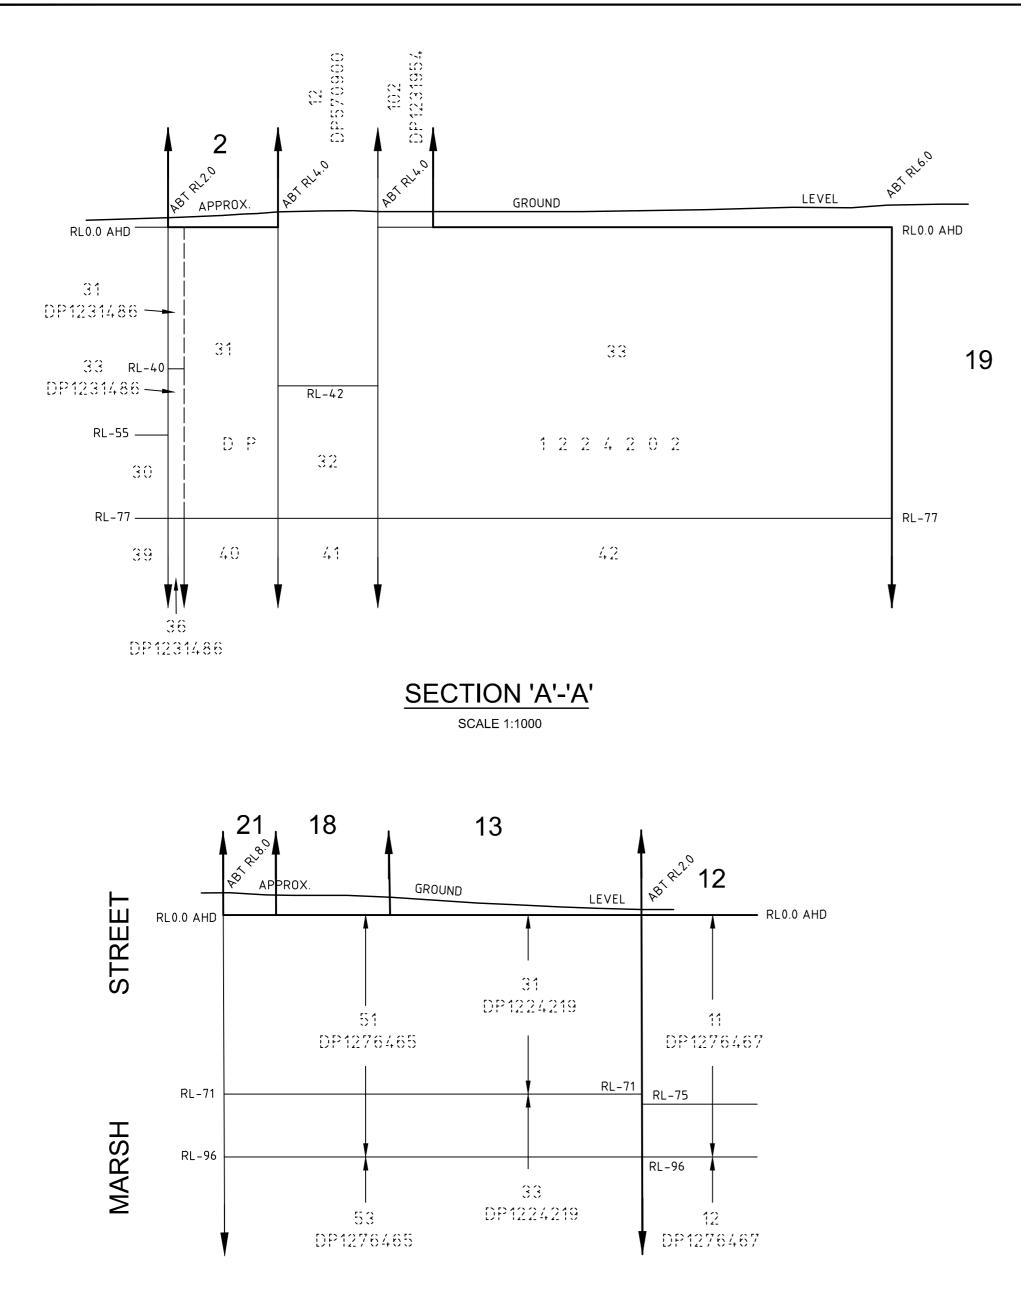

## UNGAZETTALED STRATUM NOTES

UNLIMITED IN HEIGHT & DEPTH EXCEPT FOR THOSE PARTS

DESIGNATED (SN1), (SN2) & (SN3) AND SHOWN IN SECTION

(SN1) DENOTES LOT 1 IS UNLIMITED IN HEIGHT AND LIMITED

LOT 1

'A'-'A' ON SHEET 2.

IN DEPTH TO RL0.

| 1. | LOT 1, LOT 2, LOT 3, LOT |
|----|--------------------------|
|    | & LOT 19 ARE AFFECTED    |
|    | CURRENTLY REGISTERE      |
|    | CREATED (DP1224202).     |
|    | LOT 1, LOT 2, LOT 3, LOT |
|    | LOT 19 ABUT PART OF DF   |
|    | 'B'-'B'.                 |

| LOT 2 UNLIMPTED IN HEIGHT & DEPTH EXCEPT FOR THOSE PARTS<br>BEET2.   (SNS) FORTS 10 7 SI NUM INTED IN HEIGHT AND LIMITED<br>IN DEPTH TO R.40. LOT 20   LOT 3 UNLIMPTED IN HEIGHT & LIMITED IN HEIGHT AND LIMITED<br>IN DEPTH TO R.40.   LOT 4 UNLIMPTED IN HEIGHT & LIMITED IN DEPTH TO A<br>HORIZONTAL PLANE AT RL0. 85 SHOWN ON SECTION '0'-D'<br>ON SHEET 2.   LOT 4 UNLIMPTED IN HEIGHT & LIMITED IN DEPTH TO A<br>HORIZONTAL PLANE AT RL0. 85 SHOWN ON SECTION '0'-D'<br>ON SHEET 2.   LOT 5 UNLIMPTED IN HEIGHT & LIMITED IN DEPTH TO A<br>HORIZONTAL PLANE AT RL0. 95 SHOWN ON SECTION '0'-D'<br>ON SHEET 2.   LOT 6 UNLIMPTED IN HEIGHT & LIMITED IN DEPTH TO A<br>HORIZONTAL PLANE AT RL0. 95 SHOWN ON SECTION '0'-D'<br>ON SHEET 2.   LOT 7 UNLIMITED IN HEIGHT & LIMITED IN DEPTH TO A<br>HORIZONTAL PLANE AT RL0. 95 SHOWN ON SECTION '0'-D'<br>ON SHEET 2.   LOT 6 UNLIMITED IN HEIGHT & LIMITED IN DEPTH TO A<br>HORIZONTAL PLANE AT RL0. 95 SHOWN ON SECTION '0'-D'<br>ON SHEET 2.   LOT 1 UNLIMITED IN HEIGHT & LIMITED IN DEPTH TO A<br>HORIZONTAL PLANE AT RL0. 95 SHOWN ON SECTION '0'-D'<br>ON SHEET 2.   LOT 1 UNLIMITED IN HEIGHT & LIMITED IN DEPTH TO A<br>HORIZONTAL PLANE AT RL0. 95 SHOWN ON SECTION '0'-D'<br>ON SHEET 2.   LOT 11 UNLIMITED IN HEIGHT & LIMITED IN DEPTH TO A<br>HORIZONTAL PLANE AT RL0. 95 SHOWN ON SECTION '0'-D'<br>ON SHEET 2.   LOT 11 UNLIMITED IN HEIGHT & LIMITED IN DEPTH TO A<br>HORIZONTAL PLANE AT RL0. 95 SHOWN ON SECTION '0'-D'<br>ON SHEET 2.   LOT 11 U                                                                                                                                                                                                                                                                                                                                                                                                                                                                                                                                                                                                                                                                                                                 |        | (SN2) DENOTES LOT 1 IS UNLIMITED IN HEIGHT AND LIMITED<br>IN DEPTH TO -RL42.<br>(SN3) DENOTES LOT 1 IS UNLIMITED IN HEIGHT AND LIMITED<br>IN DEPTH TO RL0.                                               |        | DESIGNATED (SN11) AND SHOWN IN SECTION 'A'-'A' O<br>SHEET 2.<br>(SN1) DENOTES LOT 19 IS UNLIMITED IN HEIGHT AND<br>LIMITED IN DEPTH TO RL0. |
|----------------------------------------------------------------------------------------------------------------------------------------------------------------------------------------------------------------------------------------------------------------------------------------------------------------------------------------------------------------------------------------------------------------------------------------------------------------------------------------------------------------------------------------------------------------------------------------------------------------------------------------------------------------------------------------------------------------------------------------------------------------------------------------------------------------------------------------------------------------------------------------------------------------------------------------------------------------------------------------------------------------------------------------------------------------------------------------------------------------------------------------------------------------------------------------------------------------------------------------------------------------------------------------------------------------------------------------------------------------------------------------------------------------------------------------------------------------------------------------------------------------------------------------------------------------------------------------------------------------------------------------------------------------------------------------------------------------------------------------------------------------------------------------------------------------------------------------------------------------------------------------------------------------------------------------------------------------------------------------------------------------------------------------------------------------------------------------------------------------------------------------------------------------------------------------------------------------------------------------|--------|----------------------------------------------------------------------------------------------------------------------------------------------------------------------------------------------------------|--------|---------------------------------------------------------------------------------------------------------------------------------------------|
| (SN6) DENOTES LOT 2.15 UNLIMITED IN HEIGHT AND LIMITED   IOT 21 UNLIMITED IN HEIGHT & LIMITED IN DEPTH TO A<br>HORIZONTAL PLANE AT RUD AS SHOWN ON SECTION 19-19<br>ON SHEET 2.   IOT 4 UNLIMITED IN HEIGHT & LIMITED IN DEPTH TO A<br>HORIZONTAL PLANE AT RUD AS SHOWN ON SECTION 19-19<br>ON SHEET 2.   IOT 4 UNLIMITED IN HEIGHT & LIMITED IN DEPTH TO A<br>HORIZONTAL PLANE AT RUD AS SHOWN ON SECTION 19-19<br>ON SHEET 2.   IOT 5 UNLIMITED IN HEIGHT & LIMITED IN DEPTH TO A<br>HORIZONTAL PLANE AT RUD AS SHOWN ON SECTION 19-19<br>ON SHEET 2.   IOT 6 UNLIMITED IN HEIGHT & LIMITED IN DEPTH TO A<br>HORIZONTAL PLANE AT RUD AS SHOWN ON SECTION 19-19<br>ON SHEET 2.   IOT 7 UNLIMITED IN HEIGHT & LIMITED IN DEPTH TO A<br>HORIZONTAL PLANE AT RUD AS SHOWN ON SECTION 19-19<br>ON SHEET 2.   IOT 8 UNLIMITED IN HEIGHT & LIMITED IN DEPTH TO A<br>HORIZONTAL PLANE AT RUD AS SHOWN ON SECTION 19-19<br>ON SHEET 2.   IOT 1 UNLIMITED IN HEIGHT & LIMITED IN DEPTH TO A<br>HORIZONTAL PLANE AT RUD AS SHOWN ON SECTION 19-19<br>ON SHEET 2.   IOT 1 UNLIMITED IN HEIGHT & LIMITED IN DEPTH TO A<br>HORIZONTAL PLANE AT RUD AS SHOWN ON SECTION 19-19<br>ON SHEET 2.   IOT 1 UNLIMITED IN HEIGHT & LIMITED IN DEPTH TO A<br>HORIZONTAL PLANE AT RUD AS SHOWN ON SECTION 19-19<br>ON SHEET 2.   IOT 1 UNLIMITED IN HEIGHT & LIMITED IN DEPTH TO A<br>HORIZONTAL PLANE AT RUD AS SHOWN ON SECTION 19-19<br>ON SHEET 2.   IOT 12 UNLIMITED IN HEIGHT A LIMITED IN DEPTH TO A<br>HORIZONTAL PLANE AT RUD AS SHOWN ON SECTION 19-19<br>ON SHEET 2.                                                                                                                                                                                                                                                                                                                                                                                                                                                                                                                                                                                                                                                                               | LOT 2  | DESIGNATED (SN6) AND SHOWN IN SECTION 'A'-'A' ON                                                                                                                                                         | LOT 20 |                                                                                                                                             |
| HORIZONTAL PLANE AT RL0 AS SHOWN ON SECTION 19-19'   L074 UNINIMITED IN HEIGHT & LIMITED IN DEPTH TO A<br>HORIZONTAL PLANE AT RL0 AS SHOWN ON SECTION 19-19'   L075 UNLIMITED IN HEIGHT & LIMITED IN DEPTH TO A<br>HORIZONTAL PLANE AT RL0 AS SHOWN ON SECTION 19-19'   L076 UNLIMITED IN HEIGHT & LIMITED IN DEPTH TO A<br>HORIZONTAL PLANE AT RL0 AS SHOWN ON SECTION 19-19'   L076 UNLIMITED IN HEIGHT & LIMITED IN DEPTH TO A<br>HORIZONTAL PLANE AT RL0 AS SHOWN ON SECTION 19-19'   L077 UNLIMITED IN HEIGHT & LIMITED IN DEPTH TO A<br>HORIZONTAL PLANE AT RL0 AS SHOWN ON SECTION 19-19'   L077 UNLIMITED IN HEIGHT & LIMITED IN DEPTH TO A<br>HORIZONTAL PLANE AT RL0 AS SHOWN ON SECTION 19-19'   L077 UNLIMITED IN HEIGHT & LIMITED IN DEPTH TO A<br>HORIZONTAL PLANE AT RL0 AS SHOWN ON SECTION 19-19'   L0719 UNLIMITED IN HEIGHT & LIMITED IN DEPTH TO A<br>HORIZONTAL PLANE AT RL0 AS SHOWN ON SECTION 19-19'   L0711 UNLIMITED IN HEIGHT & LIMITED IN DEPTH TO A<br>HORIZONTAL PLANE AT RL0 AS SHOWN ON SECTION 19-19'   L0711 UNLIMITED IN HEIGHT & LIMITED IN DEPTH TO A<br>HORIZONTAL PLANE AT RL0 AS SHOWN ON SECTION 19-19'   L0713 UNLIMITED IN HEIGHT & LIMITED IN DEPTH TO A<br>HORIZONTAL PLANE AT RL0 AS SHOWN ON SECTION 19-19'   L0713 UNLIMITED IN HEIGHT & LIMITED IN DEPTH TO A<br>HORIZONTAL PLANE AT RL0 AS SHOWN ON SECTION 19-19'   L0713 UNLIMITED IN HEIGHT & LIMITED IN HEIGHT AND<br>LIMITED IN DEPTH TO RL0.   L0714                                                                                                                                                                                                                                                                                                                                                                                                                                                                                                                                                                                                                                                                                                                                                                           |        | (SN6) DENOTES LOT 2 IS UNLIMITED IN HEIGHT AND LIMITED                                                                                                                                                   | LOT 21 |                                                                                                                                             |
| HORIZONTAL PLANE AT RLD AS SHOWN ON SECTION 10-10'   ON SHEET 2.   LOT 5 UNLIMITED IN HEIGHT & LIMITED IN DEPTH TO A<br>HORIZONTAL PLANE AT RLD AS SHOWN ON SECTION 10-10'   ON SHEET 2.   LOT 6 UNLIMITED IN HEIGHT & LIMITED IN DEPTH TO A<br>HORIZONTAL PLANE AT RLD AS SHOWN ON SECTION 10-10'   ON SHEET 2.   LOT 7 UNLIMITED IN HEIGHT & LIMITED IN DEPTH TO A<br>HORIZONTAL PLANE AT RLD AS SHOWN ON SECTION 10-10'   LOT 7 UNLIMITED IN HEIGHT & LIMITED IN DEPTH   LOT 9 UNLIMITED IN HEIGHT & LIMITED IN DEPTH   LOT 10 UNLIMITED IN HEIGHT & LIMITED IN DEPTH   LOT 11 UNLIMITED IN HEIGHT & LIMITED IN DEPTH   LOT 12 UNLIMITED IN HEIGHT & LIMITED IN DEPTH TO A<br>HORIZONTAL PLANE AT RLD AS SHOWN ON SECTION 10-10'<br>ON SHEET 2.   LOT 11 UNLIMITED IN HEIGHT & LIMITED IN DEPTH TO A<br>HORIZONTAL PLANE AT RLD AS SHOWN ON SECTION 10-10'<br>ON SHEET 2.   LOT 12 UNLIMITED IN HEIGHT & LIMITED IN DEPTH TO A<br>HORIZONTAL PLANE AT RLD AS SHOWN ON SECTION 10-10'<br>ON SHEET 2.   LOT 13 UNLIMITED IN HEIGHT & LIMITED IN DEPTH TO A<br>HORIZONTAL PLANE AT RLD AS SHOWN ON SECTION 10-10'<br>ON SHEET 2.   LOT 13 UNLIMITED IN HEIGHT & LIMITED IN HEIGHT AND<br>LIMITED IN DEPTH TO RLD.   LOT 14 UNLIMITED IN HEIGHT & LIMITED IN HEIGHT AND<br>LIMITED IN DEPTH TO RLD.   LOT 14 UNLIMITED IN HEIGHT & LIMITED IN HEIGHT                                                                                                                                                                                                                                                                                                                                                                                                                                                                                                                                                                                                                                                                                                                                                                                                                                                                                    | LOT 3  | HORIZONTAL PLANE AT RL0 AS SHOWN ON SECTION 'B'-'B'                                                                                                                                                      |        |                                                                                                                                             |
| HORIZONTAL PLANE AT RUD AS SHOWN ON SECTION 'D'-D'<br>ON SHEET 2.   LOT 6 UALIMITED IN HEIGHT & LIMITED IN DEPTH TO A<br>HORIZONTAL PLANE AT RUD AS SHOWN ON SECTION 'D'-D'<br>ON SHEET 2.   LOT 7 UNILIMITED IN HEIGHT & LIMITED IN DEPTH TO A<br>HORIZONTAL PLANE AT RUD AS SHOWN ON SECTION 'D'-D'<br>ON SHEET 2.   LOT 8 UNILIMITED IN HEIGHT & LIMITED IN DEPTH   LOT 9 UNILIMITED IN HEIGHT & LIMITED IN DEPTH   LOT 9 UNILIMITED IN HEIGHT & LIMITED IN DEPTH   LOT 10 UNILIMITED IN HEIGHT & LIMITED IN DEPTH TO A<br>HORIZONTAL PLANE AT RUD AS SHOWN ON SECTION 'D'-D'<br>ON SHEET 2.   LOT 10 UNILIMITED IN HEIGHT & LIMITED IN DEPTH TO A<br>HORIZONTAL PLANE AT RUD AS SHOWN ON SECTION 'D'-D'<br>ON SHEET 2.   LOT 11 UNILIMITED IN HEIGHT & LIMITED IN DEPTH TO A<br>HORIZONTAL PLANE AT RUD AS SHOWN ON SECTION 'D'-D'<br>ON SHEET 2.   LOT 12 UNILIMITED IN HEIGHT & LIMITED IN DEPTH TO A<br>HORIZONTAL PLANE AT RUD AS SHOWN ON SECTION 'D'-D'<br>ON SHEET 2.   LOT 13 UNILIMITED IN HEIGHT & LIMITED IN DEPTH TO A<br>HORIZONTAL PLANE AT RUD AS SHOWN IN SECTION 'D'-D'<br>ON SHEET 2.   LOT 14 UNILIMITED IN HEIGHT & LIMITED IN HEIGHT AND<br>LIMITED IN DEPTH TO RUD.   LOT 14 UNILIMITED IN HEIGHT & LIMITED IN DEPTH   LOT 14 UNILIMITED IN HEIGHT & LIMITED IN DEPTH TO<br>RUD.   LOT 14 UNILIMITED IN HEIGHT & LIMITED IN HEIGHT AND<br>LIMITED IN DEPTH TO RUD.   LOT 15 UNILIMITED IN                                                                                                                                                                                                                                                                                                                                                                                                                                                                                                                                                                                                                                                                                                                                                                                                                    | LOT 4  | HORIZONTAL PLANE AT RL0 AS SHOWN ON SECTION 'D'-'D'                                                                                                                                                      | ]      |                                                                                                                                             |
| HORIZONTAL PLANE AT RLO AS SHOWN ON SECTION 'D'-D'<br>ON SHEET 2.   LOT 7 UNLIMITED IN HEIGHT & LIMITED IN DEPTH TO A<br>HORIZONTAL PLANE AT RLO AS SHOWN ON SECTION 'D'-D'<br>ON SHEET 2.   LOT 8 UNLIMITED IN HEIGHT & LIMITED IN DEPTH   LOT 9 UNLIMITED IN HEIGHT & LIMITED IN DEPTH   LOT 9 UNLIMITED IN HEIGHT & LIMITED IN DEPTH   LOT 10 UNLIMITED IN HEIGHT & LIMITED IN DEPTH   LOT 11 UNLIMITED IN HEIGHT & LIMITED IN DEPTH TO A<br>HORIZONTAL PLANE AT RLO AS SHOWN ON SECTION 'D'-D'<br>ON SHEET 2.   LOT 11 UNLIMITED IN HEIGHT & LIMITED IN DEPTH TO A<br>HORIZONTAL PLANE AT RLO AS SHOWN ON SECTION 'D'-D'<br>ON SHEET 2.   LOT 12 UNLIMITED IN HEIGHT & LIMITED IN DEPTH TO A<br>HORIZONTAL PLANE AT RLO AS SHOWN ON SECTION 'D'-D'<br>ON SHEET 2.   LOT 13 UNLIMITED IN HEIGHT & LIMITED IN DEPTH TO A<br>HORIZONTAL PLANE AT RLO AS SHOWN ON SECTION 'D'-D'<br>ON SHEET 2.   LOT 13 UNLIMITED IN HEIGHT & DEPTH EXCEPT FOR THOSE PARTS<br>DESIGNATED (SN7) & (SN8) AND SHOWN IN SECTION 'D'-D'<br>ON SHEET 2.   LOT 14 UNLIMITED IN HEIGHT & NULIMITED IN HEIGHT AND<br>LIMITED IN DEPTH FOR QUE.   LOT 14 UNLIMITED IN HEIGHT & DEPTH EXCEPT FOR THOSE PARTS<br>DESIGNATED (SN9) & (SN10) AND SHOWN IN SECTION 'D'-D'<br>ON SHEET 2.   LOT 14 UNLIMITED IN HEIGHT & DEPTH EXCEPT FOR THOSE PARTS<br>DESIGNATED (SN9) & (SN10) AND SHOWN IN SECTION 'D'-D'<br>ON SHEET 2.   LOT 14 UNLIMITED IN HEIGHT & DEPTH EXCEPT FOR THOSE PARTS<br>DESIGNAT                                                                                                                                                                                                                                                                                                                                                                                                                                                                                                                                                                                                                                                                                                                                                                 | LOT 5  | HORIZONTAL PLANE AT RL0 AS SHOWN ON SECTION 'D'-'D'                                                                                                                                                      | ]      |                                                                                                                                             |
| HORIZONTAL PLANE AT RLD AS SHOWN ON SECTION 'D'-D'<br>ON SHEET 2.   LOT 8 UNLIMITED IN HEIGHT & LIMITED IN DEPTH   LOT 9 UNLIMITED IN HEIGHT & LIMITED IN DEPTH   LOT 10 UNLIMITED IN HEIGHT & LIMITED IN DEPTH TO A<br>HORIZONTAL PLANE AT RLD AS SHOWN ON SECTION 'D'-D'<br>ON SHEET 2.   LOT 11 UNLIMITED IN HEIGHT & LIMITED IN DEPTH TO A<br>HORIZONTAL PLANE AT RLD AS SHOWN ON SECTION 'D'-D'<br>ON SHEET 2.   LOT 12 UNLIMITED IN HEIGHT & LIMITED IN DEPTH TO A<br>HORIZONTAL PLANE AT RLD AS SHOWN ON SECTION 'D'-D'<br>ON SHEET 2.   LOT 12 UNLIMITED IN HEIGHT & LIMITED IN DEPTH TO A<br>HORIZONTAL PLANE AT RLD AS SHOWN ON SECTION 'D'-D'<br>ON SHEET 2.   LOT 13 UNLIMITED IN HEIGHT & LIMITED IN DEPTH TO A<br>HORIZONTAL PLANE AT RLD AS SHOWN IN SECTION 'D'-D'<br>ON SHEET 2.   LOT 13 UNLIMITED IN HEIGHT & DEPTH EXCEPT FOR THOSE PARTS<br>DESIGNATED (SN7) & (SN8) AND SHOWN IN SECTION 'D'-D'<br>ON SHEET 2.   LOT 14 UNLIMITED IN HEIGHT & DEPTH HEIGHT AND<br>LIMITED IN DEPTH TO RLD.   LOT 14 UNLIMITED IN HEIGHT & LIMITED IN HEIGHT AND<br>LIMITED IN DEPTH TO RLD.   LOT 15 UNLIMITED IN HEIGHT & LIMITED IN HEIGHT AND<br>LIMITED IN DEPTH TO RLD.   LOT 16 UNLIMITED IN HEIGHT & DIND SHOWN IN SECTION D'-D'<br>ON SHEET 2.   LOT 16 UNLIMITED IN HEIGHT & LIMITED IN HEIGHT AND<br>LIMITED IN DEPTH TO RLD.   LOT 16 UNLIMITED IN HEIGHT & DIND SHOWN IN SECTION D'-D'<br>ON SHEET 2.   LOT 16                                                                                                                                                                                                                                                                                                                                                                                                                                                                                                                                                                                                                                                                                                                                                                                                       | LOT 6  | HORIZONTAL PLANE AT RL0 AS SHOWN ON SECTION 'D'-'D'                                                                                                                                                      | ]      |                                                                                                                                             |
| LOT 9 UNLIMITED IN HEIGHT & LIMITED IN DEPTH<br>LOT 10 UNLIMITED IN HEIGHT & LIMITED IN DEPTH TO A<br>HORIZONTAL PLANE AT RLO AS SHOWN ON SECTION 'D'-D'<br>ON SHEET 2.<br>LOT 11 UNLIMITED IN HEIGHT & LIMITED IN DEPTH TO A<br>HORIZONTAL PLANE AT RLO AS SHOWN ON SECTION 'D'-D'<br>ON SHEET 2.<br>LOT 12 UNLIMITED IN HEIGHT & LIMITED IN DEPTH TO A<br>HORIZONTAL PLANE AT RLO AS SHOWN ON SECTION 'D'-D'<br>ON SHEET 7.<br>LOT 13 UNLIMITED IN HEIGHT & SHOWN ON SECTION 'D'-D'<br>ON SHEET 7.<br>LOT 13 UNLIMITED IN HEIGHT & DEPTH EXCEPT FOR THOSE PARTS<br>DESIGNATED (SNG) AND SHOWN IN SECTION 'D'-D'<br>ON SHEET 7.<br>LOT 13 UNLIMITED IN HEIGHT & DEPTH EXCEPT FOR THOSE PARTS<br>DESIGNATED (SNG) AND SHOWN IN SECTION 'D'-D'<br>ON SHEET 7.<br>LOT 14 UNLIMITED IN HEIGHT & LIMITED IN HEIGHT AND<br>LIMITED IN DEPTH TO RLO.<br>LOT 14 UNLIMITED IN HEIGHT & LIMITED IN DEPTH<br>LOT 15 UNLIMITED IN HEIGHT & DEPTH FOR THOSE PARTS<br>DESIGNATED (SNG) & (SNG) AND SHOWN IN SECTION 'D'-D'<br>ON SHEET 7.<br>(SNG) DENOTES LOT 13 IS UNLIMITED IN HEIGHT AND<br>LIMITED IN DEPTH TO RLO.<br>LOT 14 UNLIMITED IN HEIGHT & LIMITED IN HEIGHT AND<br>LIMITED IN DEPTH TO RLO.<br>(SNG) DENOTES LOT 15 IS UNLIMITED IN HEIGHT AND<br>LIMITED IN DEPTH TO RLO.<br>LOT 16 UNLIMITED IN HEIGHT & DEPTH EXCEPT FOR THOSE PARTS<br>DESIGNATED (SNG) & (SNG) AND SHOWN IN SECTION 'D'-D'<br>ON SHEET 7.<br>(SNG) DENOTES LOT 15 IS UNLIMITED IN HEIGHT AND<br>LIMITED IN DEPTH TO RLO.<br>LOT 16 UNLIMITED IN HEIGHT & DEPTH EXCEPT FOR THOSE PARTS<br>DESIGNATED (SNG) & (SNG) AND SHOWN IN SECTION D'-D'<br>ON SHEET 7.<br>(SNG) DENOTES LOT 15 IS UNLIMITED IN HEIGHT AND<br>LIMITED IN DEPTH TO RLO.<br>LOT 16 UNLIMITED IN HEIGHT & DEPTH EXCEPT FOR THOSE PARTS<br>DESIGNATED (SNG),<br>(SNG) DENOTES LOT 16 IS UNLIMITED IN HEIGHT AND<br>LIMITED IN DEPTH TO RLO.<br>LOT 16 UNLIMITED IN HEIGHT & DEPTH EXCEPT FOR THOSE PARTS<br>DESIGNATED (SNG).<br>(SNG) DENOTES LOT 16 IS UNLIMITED IN HEIGHT AND<br>LIMITED IN DEPTH TO RLO.<br>LOT 16 UNLIMITED IN HEIGHT & DEPTH EXCEPT FOR THOSE PARTS<br>DESIGNATED (SNG).<br>(SNG) DENOTES LOT 16 IS UNLIMITED IN HEIGHT AND<br>LIMITED IN DEPTH TO RLO.<br>LOT 17 UNLIMIT | LOT 7  | HORIZONTAL PLANE AT RL0 AS SHOWN ON SECTION 'D'-'D'                                                                                                                                                      | ]      |                                                                                                                                             |
| LOT 10 UNLIMITED IN HEIGHT & LIMITED IN DEPTH TO A<br>HORIZONTAL PLANE AT RLD AS SHOWN ON SECTION 'D'-D'<br>ON SHEET 2.<br>LOT 11 UNLIMITED IN HEIGHT & LIMITED IN DEPTH TO A<br>HORIZONTAL PLANE AT RLD AS SHOWN ON SECTION 'D'-D'<br>ON SHEET 2.<br>LOT 12 UNLIMITED IN HEIGHT & LIMITED IN DEPTH TO A<br>HORIZONTAL PLANE AT RLD AS SHOWN ON SECTION 'D'-D'<br>ON SHEET 2.<br>LOT 13 UNLIMITED IN HEIGHT & DEPTH EXCEPT FOR THOSE PARTS<br>DESIGNATED (SN7) & (SN8) AND SHOWN IN SECTION 'D'-D'<br>ON SHEET 2.<br>LOT 13 UNLIMITED IN HEIGHT & DEPTH EXCEPT FOR THOSE PARTS<br>DESIGNATED (SN7) & (SN8) AND SHOWN IN SECTION 'D'-D'<br>ON SHEET 2.<br>LOT 14 UNLIMITED IN HEIGHT & UNLIMITED IN HEIGHT AND<br>LIMITED IN DEPTH TO RL0.<br>(SN8) DENOTES LOT 13 IS UNLIMITED IN HEIGHT AND<br>LIMITED IN DEPTH TO RL0.<br>(SN8) DENOTES LOT 15 IS UNLIMITED IN HEIGHT AND<br>LIMITED IN HEIGHT & LIMITED IN HEIGHT AND<br>LIMITED IN HEIGHT & DEPTH EXCEPT FOR THOSE PARTS<br>DESIGNATED (SN9) & (SN10) AND SHOWN IN SECTION 'D'-D'<br>ON SHEET 2.<br>(SN8) DENOTES LOT 15 IS UNLIMITED IN HEIGHT AND<br>LIMITED IN DEPTH TO RL0.<br>(SN10) DENOTES LOT 15 IS UNLIMITED IN HEIGHT AND<br>LIMITED IN DEPTH TO RL0.<br>(SN10) DENOTES LOT 15 IS UNLIMITED IN HEIGHT AND<br>LIMITED IN DEPTH TO RL0.<br>(SN10) DENOTES LOT 15 IS UNLIMITED IN HEIGHT AND<br>LIMITED IN DEPTH TO RL0.<br>(SN30) DENOTES LOT 15 IS UNLIMITED IN HEIGHT AND<br>LIMITED IN DEPTH TO RL0.<br>(SN30) DENOTES LOT 15 IS UNLIMITED IN HEIGHT AND<br>LIMITED IN DEPTH TO RL0.<br>(SN30) DENOTES LOT 15 IS UNLIMITED IN HEIGHT AND<br>LIMITED IN DEPTH TO RL0.<br>(SN30) DENOTES LOT 15 IS UNLIMITED IN HEIGHT AND<br>LIMITED IN DEPTH TO RL0.<br>(LOT 16 UNLIMITED IN HEIGHT & DEPTH EXCEPT FOR THOSE PARTS<br>DESIGNATED (SN3), (SN30) DENOTES LOT 16 IS UNLIMITED IN HEIGHT AND<br>LIMITED IN DEPTH TO RL0.<br>(LOT 17 UNLIMITED IN HEIGHT & LIMITED IN HEIGHT AND<br>LIMITED IN DEPTH TO RL0.                                                                                                                                                                                                                                                                 | LOT 8  | UNLIMITED IN HEIGHT & LIMITED IN DEPTH                                                                                                                                                                   | ]      |                                                                                                                                             |
| HORIZONTAL PLANE AT RL0 AS SHOWN ON SECTION 'D'-D'<br>ON SHEET 2.   LOT 11 UNLIMITED IN HEIGHT & LIMITED IN DEPTH TO A<br>HORIZONTAL PLANE AT RL0 AS SHOWN ON SECTION 'D'-D'<br>ON SHEET 2.   LOT 12 UNLIMITED IN HEIGHT & LIMITED IN DEPTH TO A<br>HORIZONTAL PLANE AT RL0 AS SHOWN ON SECTION 'D'-D'<br>ON SHEET 2.   LOT 13 UNLIMITED IN HEIGHT & LIMITED IN DEPTH FOR THOSE PARTS<br>DESIGNATED (SN9) & (SN8) AND SHOWN IN SECTION 'D'-D'<br>ON SHEET 2.   LOT 13 UNLIMITED IN HEIGHT & DEPTH EXCEPT FOR THOSE PARTS<br>DESIGNATED (SN9) & (SN8) AND SHOWN IN SECTION 'D'-D'<br>ON SHEET 2.   LOT 14 UNLIMITED IN DEPTH TO RL0.   LOT 14 UNLIMITED IN DEPTH TO RL0.   LOT 14 UNLIMITED IN HEIGHT & DEPTH EXCEPT FOR THOSE PARTS<br>DESIGNATED (SN9) & (SN10) AND SHOWN IN SECTION 'D'-D'<br>ON SHEET 2.   LOT 14 UNLIMITED IN HEIGHT & DEPTH EXCEPT FOR THOSE PARTS<br>DESIGNATED (SN9) & (SN10) AND SHOWN IN SECTION 'D'-D'<br>ON SHEET 2.   LOT 15 UNLIMITED IN HEIGHT & DEPTH AND<br>LIMITED IN DEPTH TO RL0.   LOT 16 UNLIMITED IN HEIGHT & DEPTH EXCEPT FOR THOSE PARTS<br>DESIGNATED (SN9) DENOTES LOT 16 IS UNLIMITED IN HEIGHT AND<br>LIMITED IN DEPTH TO RL0.   LOT 16 UNLIMITED IN HEIGHT & DEPTH EXCEPT FOR THOSE PARTS<br>DESIGNATED (SN3) DENOTES LOT 16 IS UNLIMITED IN HEIGHT AND<br>LIMITED IN DEPTH TO RL0.   LOT 16 UNLIMITED IN HEIGHT & DEPTH EXCEPT FOR THOSE PARTS<br>DESIGNATED (SN3) DENOTES LOT 16 IS UNLIMITED IN HEIGHT AND<br>LIMITED IN DEPTH TO RL0.   LOT 16 UNLIMITED IN HEIGHT & LI                                                                                                                                                                                                                                                                                                                                                                                                                                                                                                                                                                                                                                                                                                               | LOT 9  | UNLIMITED IN HEIGHT & LIMITED IN DEPTH                                                                                                                                                                   | ]      |                                                                                                                                             |
| HORIZONTAL PLANE AT RL0 AS SHOWN ON SECTION 'D'-D'<br>ON SHEET 2.<br>LOT 12 UNLIMITED IN HEIGHT & LIMITED IN DEPTH TO A<br>HORIZONTAL PLANE AT RL0 AS SHOWN ON SECTION 'D'-D'<br>ON SHEET 2.<br>LOT 13 UNLIMITED IN HEIGHT & DEPTH EXCEPT FOR THOSE PARTS<br>DESIGNATED (SN7) & (SN8) AND SHOWN IN SECTION 'D'-D'<br>ON SHEET 2.<br>(SN7) DENOTES LOT 13 IS UNLIMITED IN HEIGHT AND<br>LIMITED IN DEPTH TO RL0.<br>(SN8) DENOTES LOT 13 IS UNLIMITED IN HEIGHT AND<br>LIMITED IN DEPTH TO RL0.<br>LOT 14 UNLIMITED IN HEIGHT & LIMITED IN DEPTH<br>LOT 15 UNLIMITED IN HEIGHT & DEPTH EXCEPT FOR THOSE PARTS<br>DESIGNATED (SN9) & (SN10) AND SHOWN IN SECTION 'D'-D'<br>ON SHEET 2.<br>(SN9) DENOTES LOT 15 IS UNLIMITED IN HEIGHT AND<br>LIMITED IN DEPTH TO RL0.<br>LOT 15 UNLIMITED IN HEIGHT & DEPTH EXCEPT FOR THOSE PARTS<br>DESIGNATED (SN9) & (SN10) AND SHOWN IN SECTION 'D'-D'<br>ON SHEET 2.<br>(SN9) DENOTES LOT 15 IS UNLIMITED IN HEIGHT AND<br>LIMITED IN DEPTH TO RL0.<br>LOT 16 UNLIMITED IN HEIGHT & DEPTH EXCEPT FOR THOSE PARTS<br>DESIGNATED (SN3).<br>(SN3) DENOTES LOT 16 IS UNLIMITED IN HEIGHT AND<br>LIMITED IN DEPTH TO RL0.<br>LOT 16 UNLIMITED IN HEIGHT & DEPTH EXCEPT FOR THOSE PARTS<br>DESIGNATED (SN3).<br>(SN3) DENOTES LOT 16 IS UNLIMITED IN HEIGHT AND<br>LIMITED IN DEPTH TO RL0.<br>LOT 16 UNLIMITED IN HEIGHT & DEPTH EXCEPT FOR THOSE PARTS<br>DESIGNATED (SN3).<br>(SN3) DENOTES LOT 16 IS UNLIMITED IN HEIGHT AND<br>LIMITED IN DEPTH TO RL0.                                                                                                                                                                                                                                                                                                                                                                                                                                                                                                                                                                                                                                                                                                                                             | LOT 10 | HORIZONTAL PLANE AT RL0 AS SHOWN ON SECTION 'D'-'D'                                                                                                                                                      |        |                                                                                                                                             |
| HORIZONTAL PLANE AT RL0 AS SHOWN ON SECTION 'D'-D'<br>ON SHEET 2.   LOT 13 UNLIMITED IN HEIGHT & DEPTH EXCEPT FOR THOSE PARTS<br>DESIGNATED (SN7) & (SN8) AND SHOWN IN SECTION 'D'-D'<br>ON SHEET 2.   (SN7) DENOTES LOT 13 IS UNLIMITED IN HEIGHT AND<br>LIMITED IN DEPTH TO RL0.   (SN8) DENOTES LOT 13 IS UNLIMITED IN HEIGHT AND<br>LIMITED IN DEPTH TO RL0.   LOT 14 UNLIMITED IN HEIGHT & LIMITED IN DEPTH   LOT 15 UNLIMITED IN HEIGHT & DEPTH EXCEPT FOR THOSE PARTS<br>DESIGNATED (SN9) & (SN10) AND SHOWN IN SECTION 'D'-D'<br>ON SHEET 2.   (SN9) DENOTES LOT 15 IS UNLIMITED IN HEIGHT AND<br>LIMITED IN DEPTH TO RL0.   LOT 16 UNLIMITED IN HEIGHT & DEPTH EXCEPT FOR THOSE PARTS<br>DESIGNATED (SN3).   (SN3) DENOTES LOT 15 IS UNLIMITED IN HEIGHT AND<br>LIMITED IN DEPTH TO RL0.   LOT 16 UNLIMITED IN HEIGHT & DEPTH EXCEPT FOR THOSE PARTS<br>DESIGNATED (SN3).   (SN3) DENOTES LOT 16 IS UNLIMITED IN HEIGHT AND<br>LIMITED IN DEPTH TO RL0.   LOT 16 UNLIMITED IN HEIGHT & DEPTH EXCEPT FOR THOSE PARTS<br>DESIGNATED (SN3).   (SN3) DENOTES LOT 16 IS UNLIMITED IN HEIGHT AND<br>LIMITED IN DEPTH TO RL0.   LOT 16 UNLIMITED IN HEIGHT & DEPTH EXCEPT FOR THOSE PARTS<br>DESIGNATED (SN3).   (SN3) DENOTES LOT 16 IS UNLIMITED IN HEIGHT AND<br>LIMITED IN DEPTH TO RL0.   LOT 17 UNLIMITED IN HEIGHT & LIMITED IN DEPTH TO A                                                                                                                                                                                                                                                                                                                                                                                                                                                                                                                                                                                                                                                                                                                                                                                                                                                                                    | LOT 11 | HORIZONTAL PLANE AT RL0 AS SHOWN ON SECTION 'D'-'D'                                                                                                                                                      | ]      |                                                                                                                                             |
| DESIGNATED (SN7) & (SN8) AND SHOWN IN SECTION 'D'-D'<br>ON SHEET 2.   (SN7) DENOTES LOT 13 IS UNLIMITED IN HEIGHT AND<br>LIMITED IN DEPTH TO RL0.   (SN8) DENOTES LOT 13 IS UNLIMITED IN HEIGHT AND<br>LIMITED IN DEPTH TO RL0.   LOT 14 UNLIMITED IN HEIGHT & LIMITED IN DEPTH   LOT 15 UNLIMITED IN HEIGHT & DEPTH EXCEPT FOR THOSE PARTS<br>DESIGNATED (SN9) & (SN10) AND SHOWN IN SECTION 'D'-D'<br>ON SHEET 2.   (SN9) DENOTES LOT 15 IS UNLIMITED IN HEIGHT AND<br>LIMITED IN DEPTH TO RL0.   LOT 16 UNLIMITED IN HEIGHT & DEPTH EXCEPT FOR THOSE PARTS<br>DESIGNATED (SN9) & (SN10) AND SHOWN IN SECTION 'D'-D'<br>ON SHEET 2.   (SN9) DENOTES LOT 15 IS UNLIMITED IN HEIGHT AND<br>LIMITED IN DEPTH TO RL0.   LOT 16 UNLIMITED IN HEIGHT & DEPTH EXCEPT FOR THOSE PARTS<br>DESIGNATED (SN3).   (SN3) DENOTES LOT 16 IS UNLIMITED IN HEIGHT AND<br>LIMITED IN DEPTH TO RL0.   LOT 16 UNLIMITED IN HEIGHT & DEPTH EXCEPT FOR THOSE PARTS<br>DESIGNATED (SN3).   (SN3) DENOTES LOT 16 IS UNLIMITED IN HEIGHT AND<br>LIMITED IN DEPTH TO RL0.   LOT 16 UNLIMITED IN HEIGHT & DEPTH TO RL0.   LOT 17 UNLIMITED IN HEIGHT & LIMITED IN DEPTH TO A                                                                                                                                                                                                                                                                                                                                                                                                                                                                                                                                                                                                                                                                                                                                                                                                                                                                                                                                                                                                                                                                                    | LOT 12 | HORIZONTAL PLANE AT RL0 AS SHOWN ON SECTION 'D'-'D'                                                                                                                                                      |        |                                                                                                                                             |
| LOT 15 UNLIMITED IN HEIGHT & DEPTH EXCEPT FOR THOSE PARTS<br>DESIGNATED (SN9) & (SN10) AND SHOWN IN SECTION 'D'-'D'<br>ON SHEET 2.<br>(SN9) DENOTES LOT 15 IS UNLIMITED IN HEIGHT AND<br>LIMITED IN DEPTH TO RL0.<br>(SN10) DENOTES LOT 15 IS UNLIMITED IN HEIGHT AND<br>LIMITED IN DEPTH TO RL0.   LOT 16 UNLIMITED IN HEIGHT & DEPTH EXCEPT FOR THOSE PARTS<br>DESIGNATED (SN3).<br>(SN3) DENOTES LOT 16 IS UNLIMITED IN HEIGHT AND<br>LIMITED IN DEPTH TO RL0.   LOT 17 UNLIMITED IN HEIGHT & LIMITED IN DEPTH TO A                                                                                                                                                                                                                                                                                                                                                                                                                                                                                                                                                                                                                                                                                                                                                                                                                                                                                                                                                                                                                                                                                                                                                                                                                                                                                                                                                                                                                                                                                                                                                                                                                                                                                                                 | LOT 13 | DESIGNATED (SN7) & (SN8) AND SHOWN IN SECTION 'D'-'D'<br>ON SHEET 2.<br>(SN7) DENOTES LOT 13 IS UNLIMITED IN HEIGHT AND<br>LIMITED IN DEPTH TO RL0.<br>(SN8) DENOTES LOT 13 IS UNLIMITED IN HEIGHT AND   |        |                                                                                                                                             |
| DESIGNATED (SN9) & (SN10) AND SHOWN IN SECTION 'D'-'D'<br>ON SHEET 2.   (SN9) DENOTES LOT 15 IS UNLIMITED IN HEIGHT AND<br>LIMITED IN DEPTH TO RL0.   (SN10) DENOTES LOT 15 IS UNLIMITED IN HEIGHT AND<br>LIMITED IN DEPTH TO RL0.   LOT 16 UNLIMITED IN HEIGHT & DEPTH EXCEPT FOR THOSE PARTS<br>DESIGNATED (SN3).   (SN3) DENOTES LOT 16 IS UNLIMITED IN HEIGHT AND<br>LIMITED IN DEPTH TO RL0.   LOT 17 UNLIMITED IN HEIGHT & LIMITED IN DEPTH TO A                                                                                                                                                                                                                                                                                                                                                                                                                                                                                                                                                                                                                                                                                                                                                                                                                                                                                                                                                                                                                                                                                                                                                                                                                                                                                                                                                                                                                                                                                                                                                                                                                                                                                                                                                                                 | LOT 14 | UNLIMITED IN HEIGHT & LIMITED IN DEPTH                                                                                                                                                                   | ]      |                                                                                                                                             |
| DESIGNATED (SN3).<br>(SN3) DENOTES LOT 16 IS UNLIMITED IN HEIGHT AND<br>LIMITED IN DEPTH TO RL0.                                                                                                                                                                                                                                                                                                                                                                                                                                                                                                                                                                                                                                                                                                                                                                                                                                                                                                                                                                                                                                                                                                                                                                                                                                                                                                                                                                                                                                                                                                                                                                                                                                                                                                                                                                                                                                                                                                                                                                                                                                                                                                                                       | LOT 15 | DESIGNATED (SN9) & (SN10) AND SHOWN IN SECTION 'D'-'D'<br>ON SHEET 2.<br>(SN9) DENOTES LOT 15 IS UNLIMITED IN HEIGHT AND<br>LIMITED IN DEPTH TO RL0.<br>(SN10) DENOTES LOT 15 IS UNLIMITED IN HEIGHT AND |        |                                                                                                                                             |
|                                                                                                                                                                                                                                                                                                                                                                                                                                                                                                                                                                                                                                                                                                                                                                                                                                                                                                                                                                                                                                                                                                                                                                                                                                                                                                                                                                                                                                                                                                                                                                                                                                                                                                                                                                                                                                                                                                                                                                                                                                                                                                                                                                                                                                        | LOT 16 | DESIGNATED (SN3).<br>(SN3) DENOTES LOT 16 IS UNLIMITED IN HEIGHT AND                                                                                                                                     |        |                                                                                                                                             |
|                                                                                                                                                                                                                                                                                                                                                                                                                                                                                                                                                                                                                                                                                                                                                                                                                                                                                                                                                                                                                                                                                                                                                                                                                                                                                                                                                                                                                                                                                                                                                                                                                                                                                                                                                                                                                                                                                                                                                                                                                                                                                                                                                                                                                                        | LOT 17 |                                                                                                                                                                                                          |        |                                                                                                                                             |

LOT 18 UNLIMITED IN HEIGHT & LIMITED IN DEPTH TO A

LOT 19 UNLIMITED IN HEIGHT & DEPTH EXCEPT FOR THOSE PARTS

DESIGNATED (SN11) AND SHOWN IN SECTION 'A'-'A' ON

HORIZONTAL PLANE AT RL0.